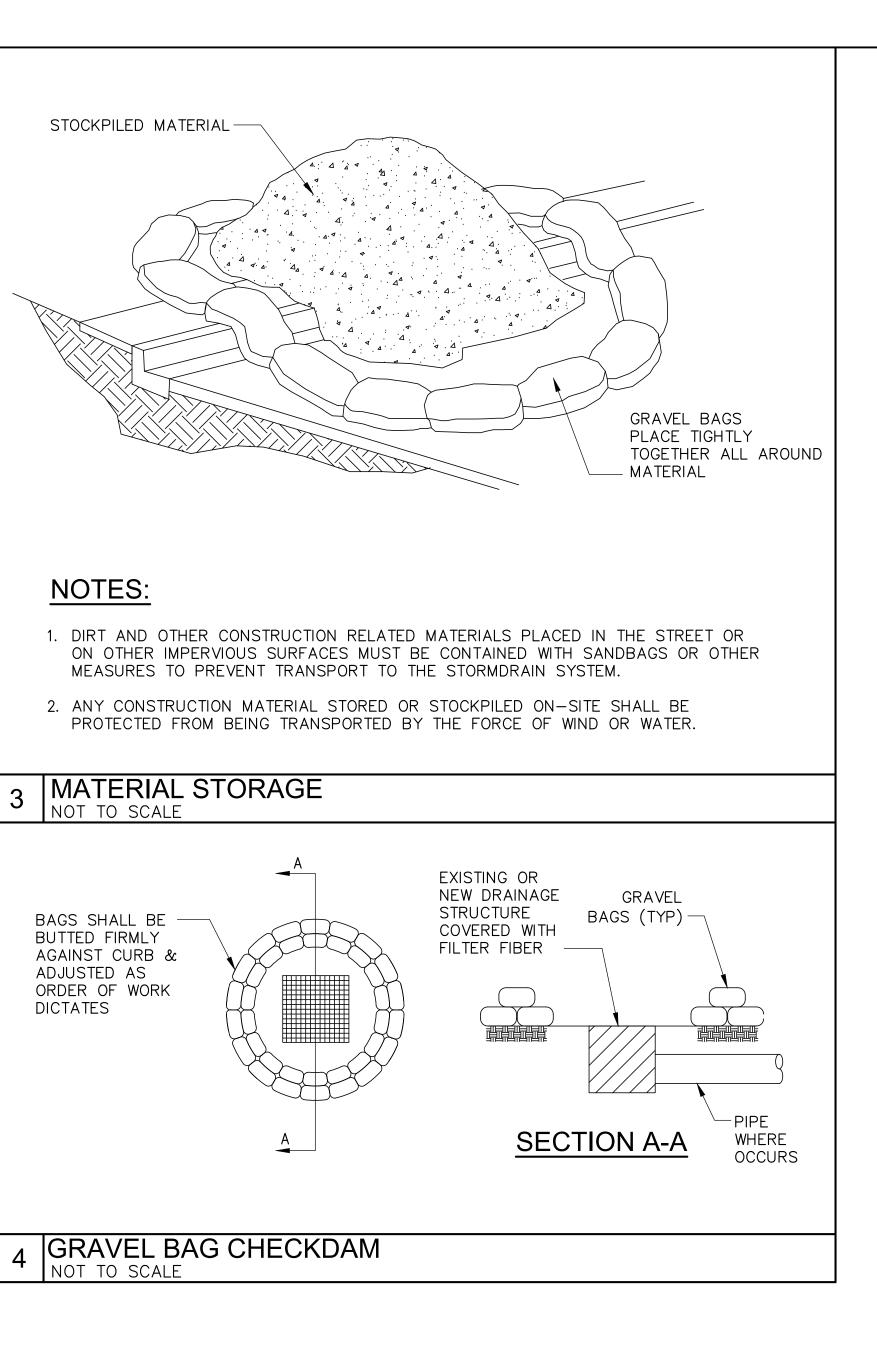

E10 –         | STORM DRAIN INLET PROTECTION                               | WM6 —    | HAZARDOUS WASTE MANAGEMENT        |
|                |                                                            | WM7 —    | CONTAMINATION SOIL MANAGEMENT     |
| EQUIPME        | NT TRACKING CONTROL                                        | WM8 —    | CONCRETE WASTE MANAGEMENT         |
|                |                                                            |          | ,                                 |

EMENT WM9 - SANITARY/SEPTIC WASTE MANAGEMENT TC1 – STABILIZED CONSTRUCTION ENTRANCE EXIT WM10 - LIQUID WASTE MANAGEMENT TC2 - STABILIZED CONSTRUCTION ROADWAY TC3 – ENTRANCE/OUTLET TIRE WASH WIND EROSION CONTROL







WE1 - WIND EROSION CONTROL

NON-STORMWATER MANAGEMENT

2 GRAVEL BAG DETAIL





# IDENTIFICATION STAMP DIV. OF THE STATE ARCHITEC APP: 03-122087 INC: REVIEWED FOR SS 🗌 FLS 🔲 ACS 🗹 DATE: 07/11/2022 DESIGN GROUP LISTEN COLLABORATE CREATE 610 E. Franklin Ave El Segundo, CA 90245 [T]: 310.821.9200 www.csdadesigngroup.com ARCHITECT STAMP CIVILOSTRUCTURAL 1041 S. Garfield Avenue, Suite 210 Alhambra, CA 91801 Tel. 323.729.6098 Fax. 323.729.6043 CONSULTANT STAMP **★** Exp. <u>6/30/22</u> CIVIL PROJECT OWNER: **EL MONTE UNION HIGH SCHOOL DISTRICT** 3537 JOHNSON AVENUE EL MONTE, CA, 91731 SOUTH EL MONTE HIGH SCHOOL 1001 DURFEE AVE., SOUTH EL MONTE, CA 91733 MARK DATE DESCRIPTION 01-07-2022 100% CD SET 03-03-2022 DSA SUBMITTAL 20175.01 01/07/22 **EROSION DETAILS**





11B-303.3 Beveled.



Changes in level between <sup>1</sup>/<sub>4</sub> inch (6.4 mm) high minimum and <su