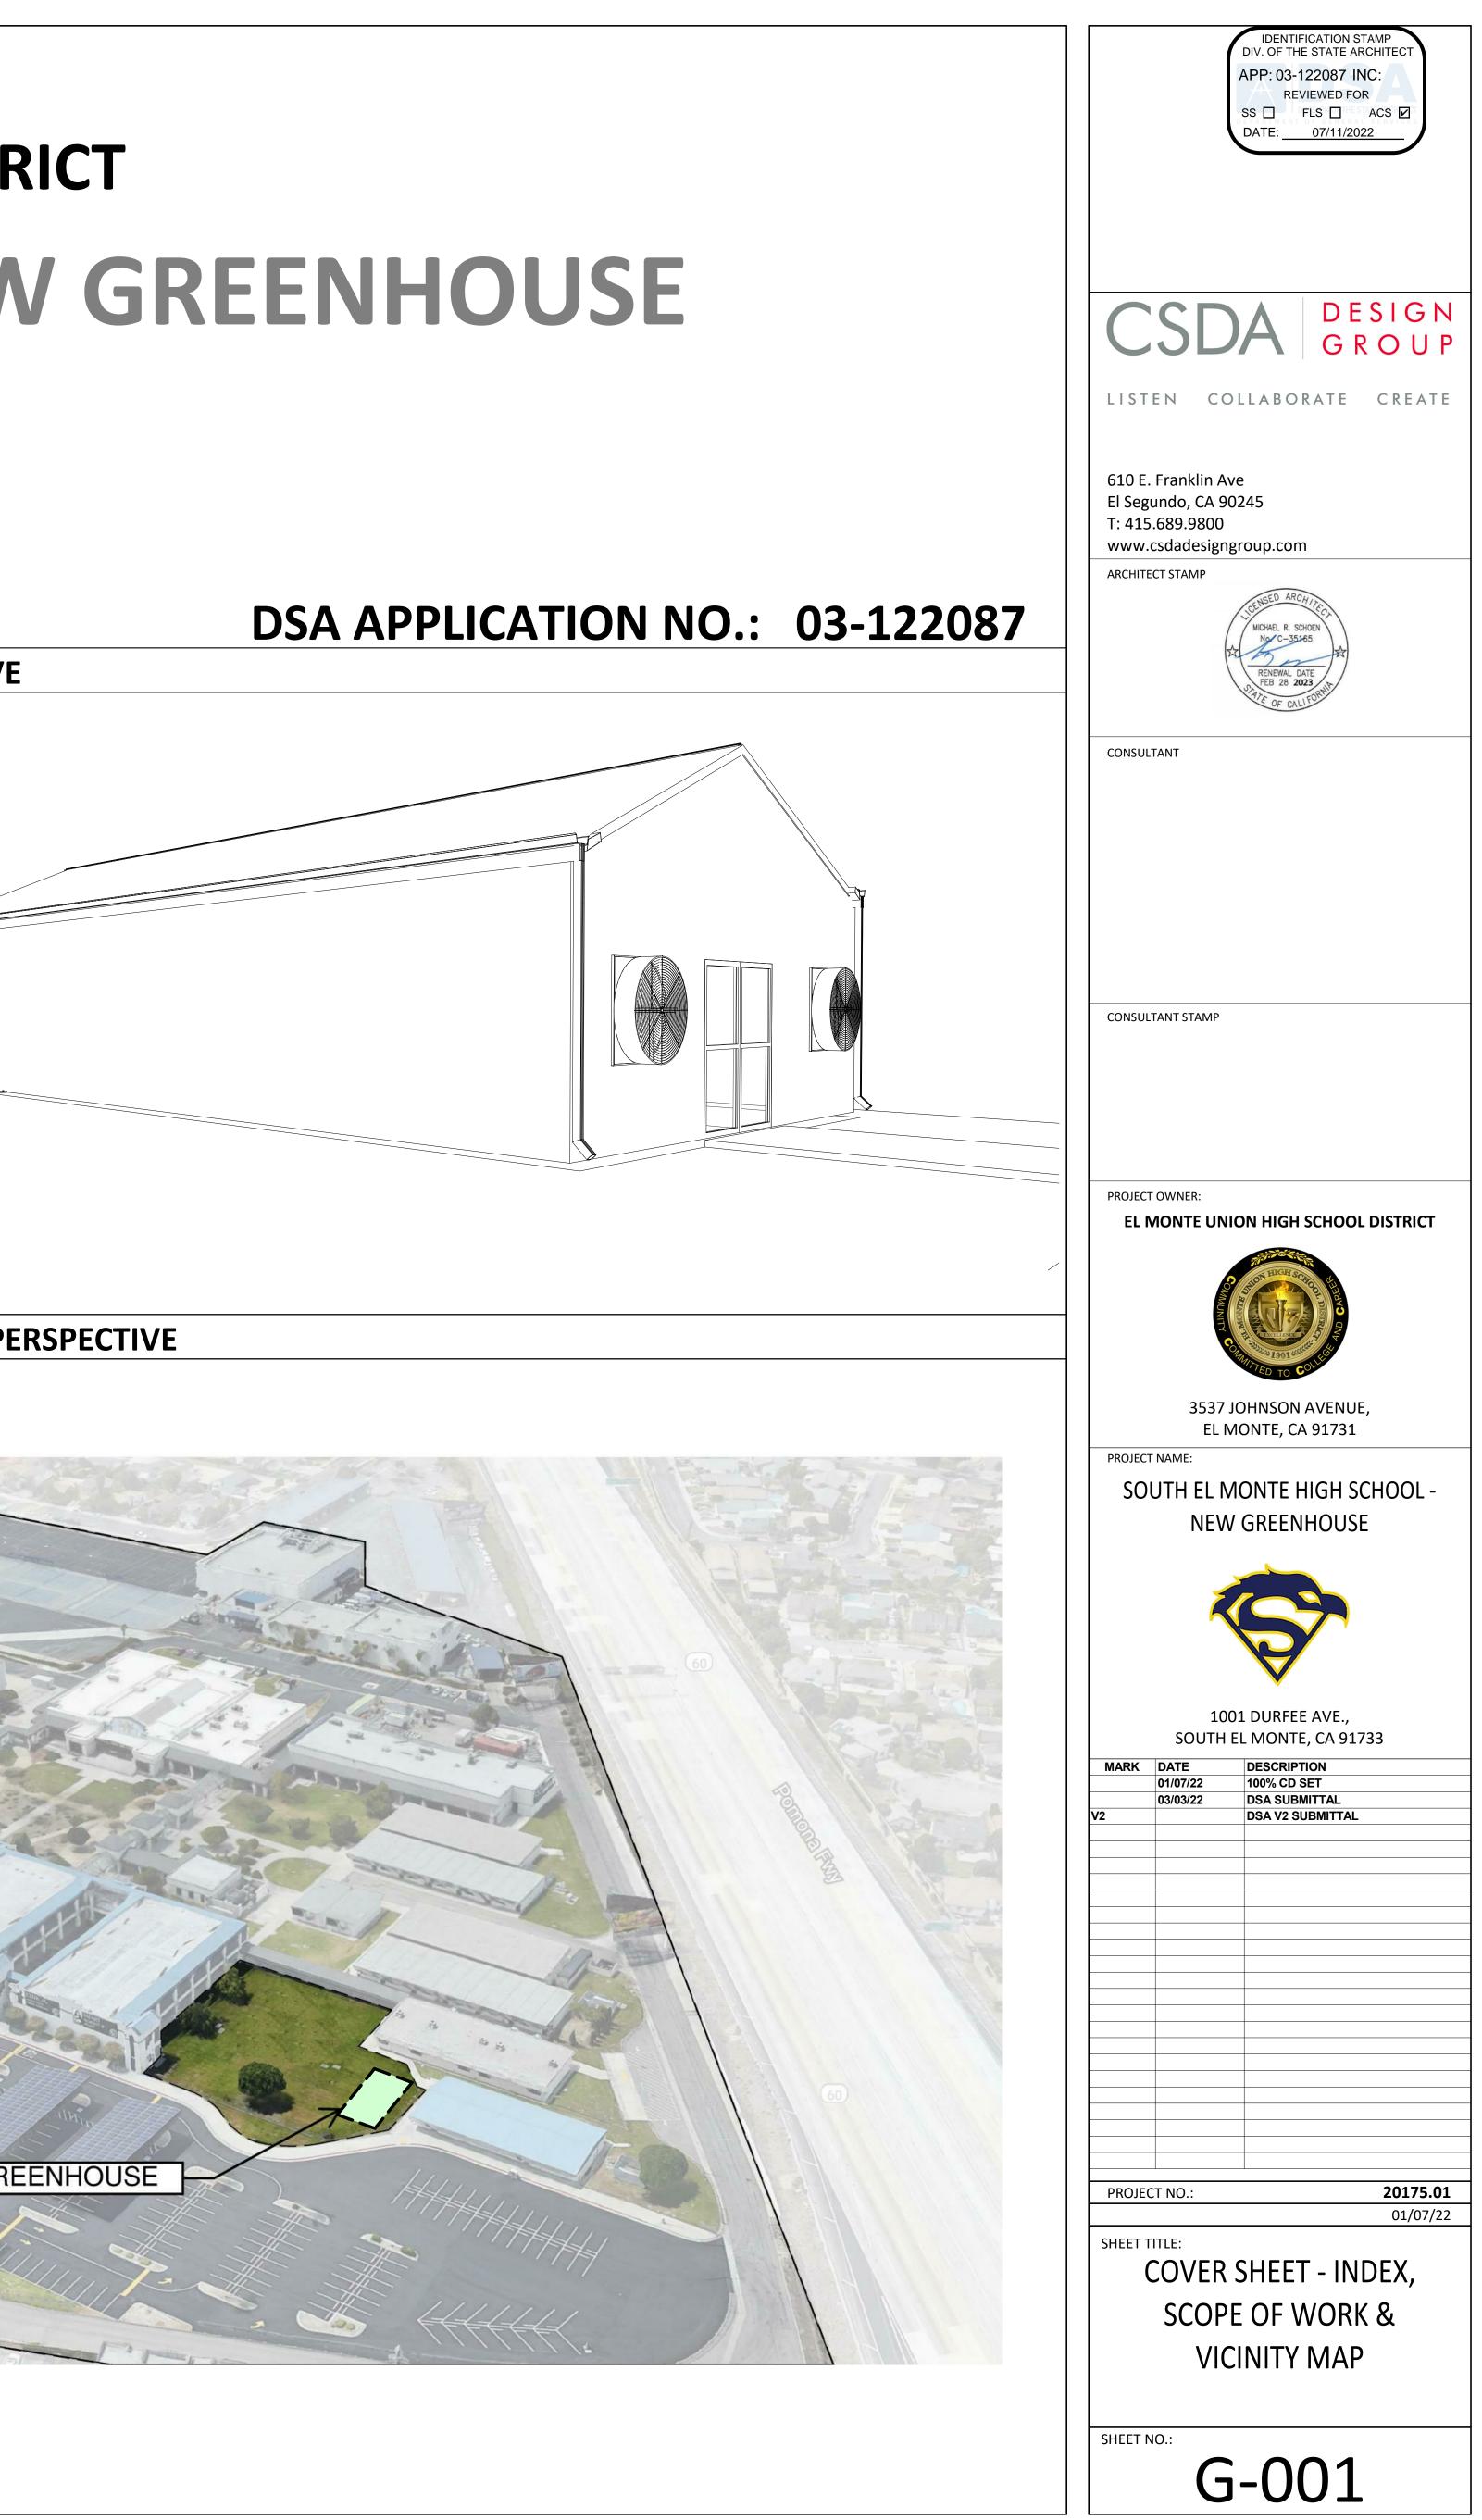

# EL MONTE UNION HIGH SCHOOL DISTRICT **SOUTH EL MONTE HIGH SCHOOL - NEW GREENHOUSE**