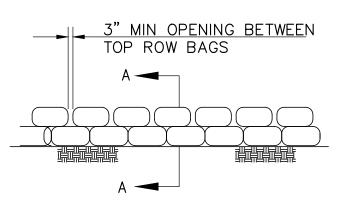

| WM5 —    | SOLID WASTE MANAGEMENT            |
| SE10 –         | STORM DRAIN INLET PROTECTION                               | WM6 —    | HAZARDOUS WASTE MANAGEMENT        |
|                |                                                            | WM7 —    | CONTAMINATION SOIL MANAGEMENT     |
| EQUIPME        | NT TRACKING CONTROL                                        | WM8 —    | CONCRETE WASTE MANAGEMENT         |
|                |                                                            |          | ,                                 |

EMENT WM9 - SANITARY/SEPTIC WASTE MANAGEMENT TC1 – STABILIZED CONSTRUCTION ENTRANCE EXIT WM10 - LIQUID WASTE MANAGEMENT TC2 - STABILIZED CONSTRUCTION ROADWAY TC3 – ENTRANCE/OUTLET TIRE WASH WIND EROSION CONTROL







WE1 - WIND EROSION CONTROL

NON-STORMWATER MANAGEMENT

2 GRAVEL BAG DETAIL





# IDENTIFICATION STAMP DIV. OF THE STATE ARCHITEC APP: 03-122087 INC: REVIEWED FOR SS 🗌 FLS 🔲 ACS 🗹 DATE: 07/11/2022 DESIGN GROUP LISTEN COLLABORATE CREATE 610 E. Franklin Ave El Segundo, CA 90245 [T]: 310.821.9200 www.csdadesigngroup.com ARCHITECT STAMP CIVILOSTRUCTURAL 1041 S. Garfield Avenue, Suite 210 Alhambra, CA 91801 Tel. 323.729.6098 Fax. 323.729.6043 CONSULTANT STAMP **★** Exp. <u>6/30/22</u> CIVIL PROJECT OWNER: **EL MONTE UNION HIGH SCHOOL DISTRICT** 3537 JOHNSON AVENUE EL MONTE, CA, 91731 SOUTH EL MONTE HIGH SCHOOL 1001 DURFEE AVE., SOUTH EL MONTE, CA 91733 MARK DATE DESCRIPTION 01-07-2022 100% CD SET 03-03-2022 DSA SUBMITTAL 20175.01 01/07/22 **EROSION DETAILS**





11B-303.3 Beveled.



Chang