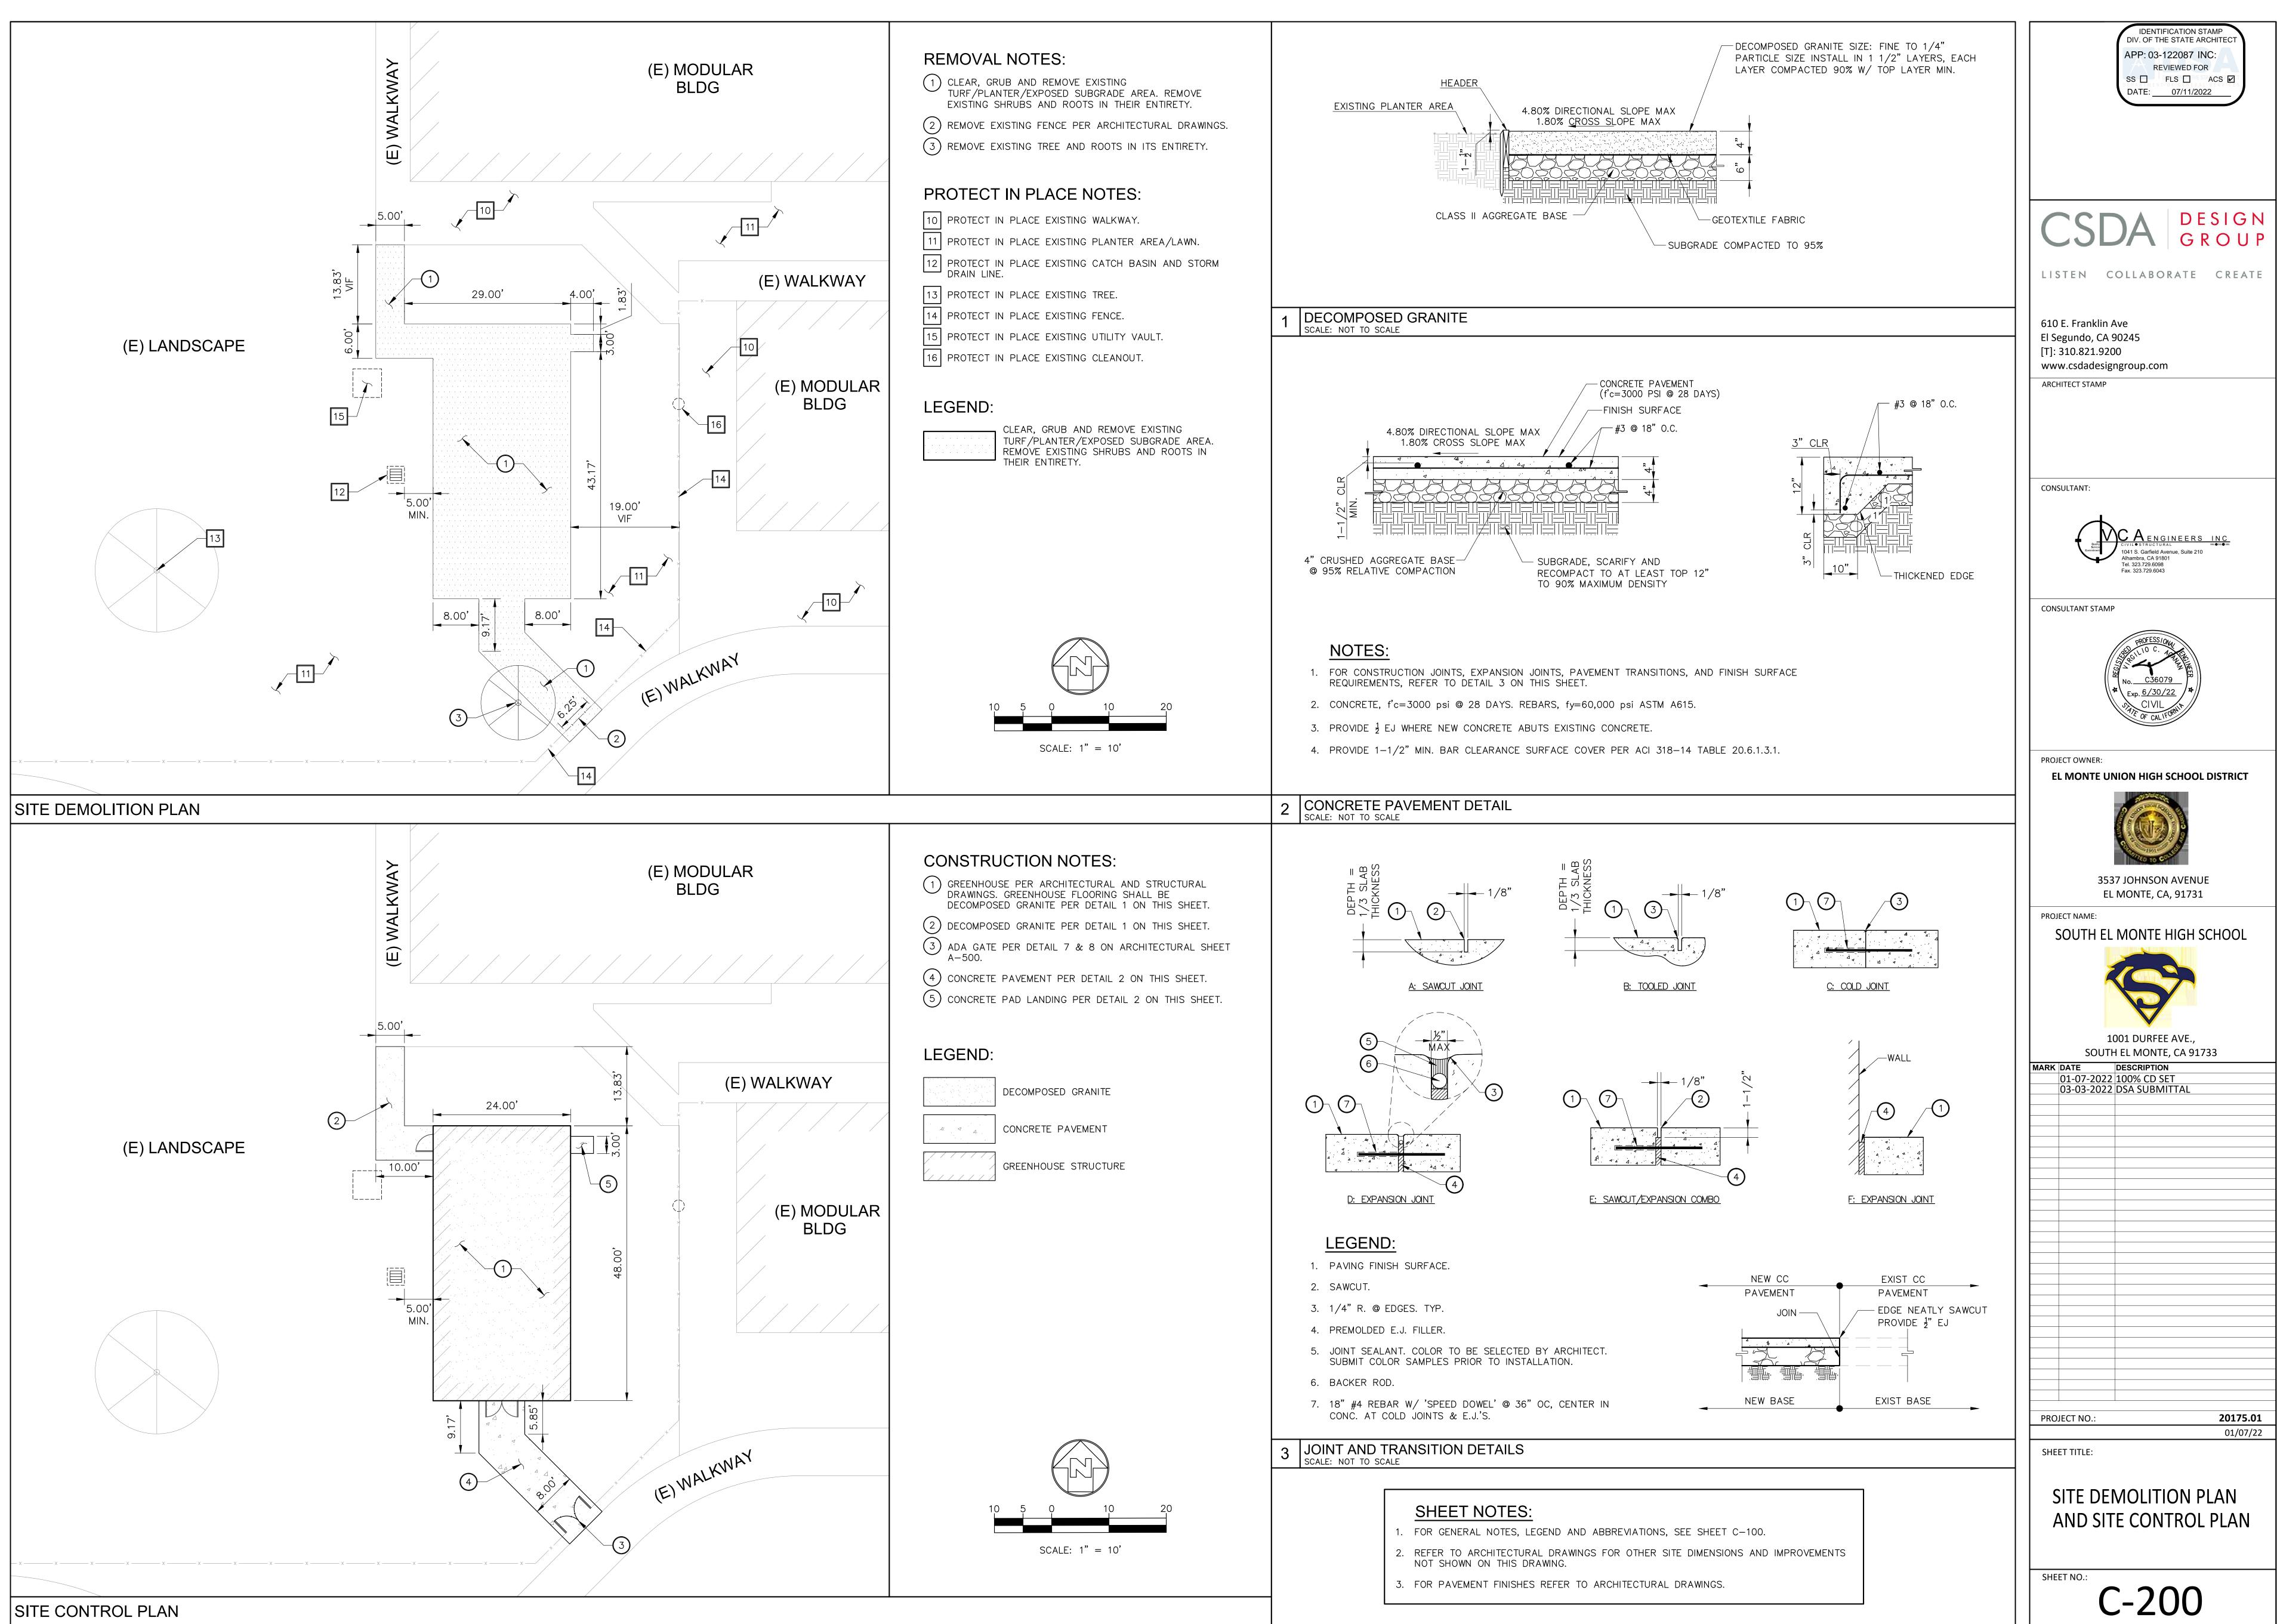

PLAN |  |
| C-300     | SITE GRADING AND SITE UTILITY PLAN         |  |
| C-400     | SITE EROSION PLAN                          |  |
| C-410     | EROSION DETAILS                            |  |

| ΓΥ                                                                      | UTL                                   |
|-------------------------------------------------------------------------|---------------------------------------|
| T<br>ICAL                                                               | VLT<br>V                              |
| R, WEST<br>R FAUCET<br>R METER PULL BOX<br>R PULL BOX<br>R VALVE, METER | WTR, W<br>WF<br>WMPB<br>WPB<br>WV, WM |
| BOX                                                                     | ΥB                                    |

### SHEET INDEX:













# C-300





## **CONSTRUCTION NOTES:**

- 2 CONSTRUCTION FENCE.

## LEGEND:

1 INSTALL GRAVEL BAGS UNTIL THE COMPLETION OF THE SITE CONSTRUCTION. REFER TO DETAIL 2 ON SHEET C-410.

 $\bigcirc$  PROPOSED AREA FOR MATERIAL STORAGE. CONTRACTOR TO VERIFY EXACT LOCATION AND COORDINATE WITH THE OAR. REFER TO DETAIL 3 ON SHEET C-410. 4 GRAVEL BAG CHECKDAM PER DETAIL 4 ON SHEET C-410.

CONTRACTOR CRAVEL BAG

CONSTRUCTION FENCE





# C-400

# IDENTIFICATION STAMP DIV. OF THE STATE ARCHITEC APP: 03-122087 INC: REVIEWED FOR SS 🔲 FLS 🔲 ACS 🗹 DATE: 07/11/2022 DESIGN GROUP Δ LISTEN COLLABORATE CREATE 610 E. Franklin Ave El Segundo, CA 90245 [T]: 310.821.9200 www.csdadesigngroup.com ARCHITECT STAMP CONSULTANT: CIVIL●STRUCTURAL 1041 S. Garfield Avenue, Suite 210 Alhambra, CA 91801 Tel. 323.729.6