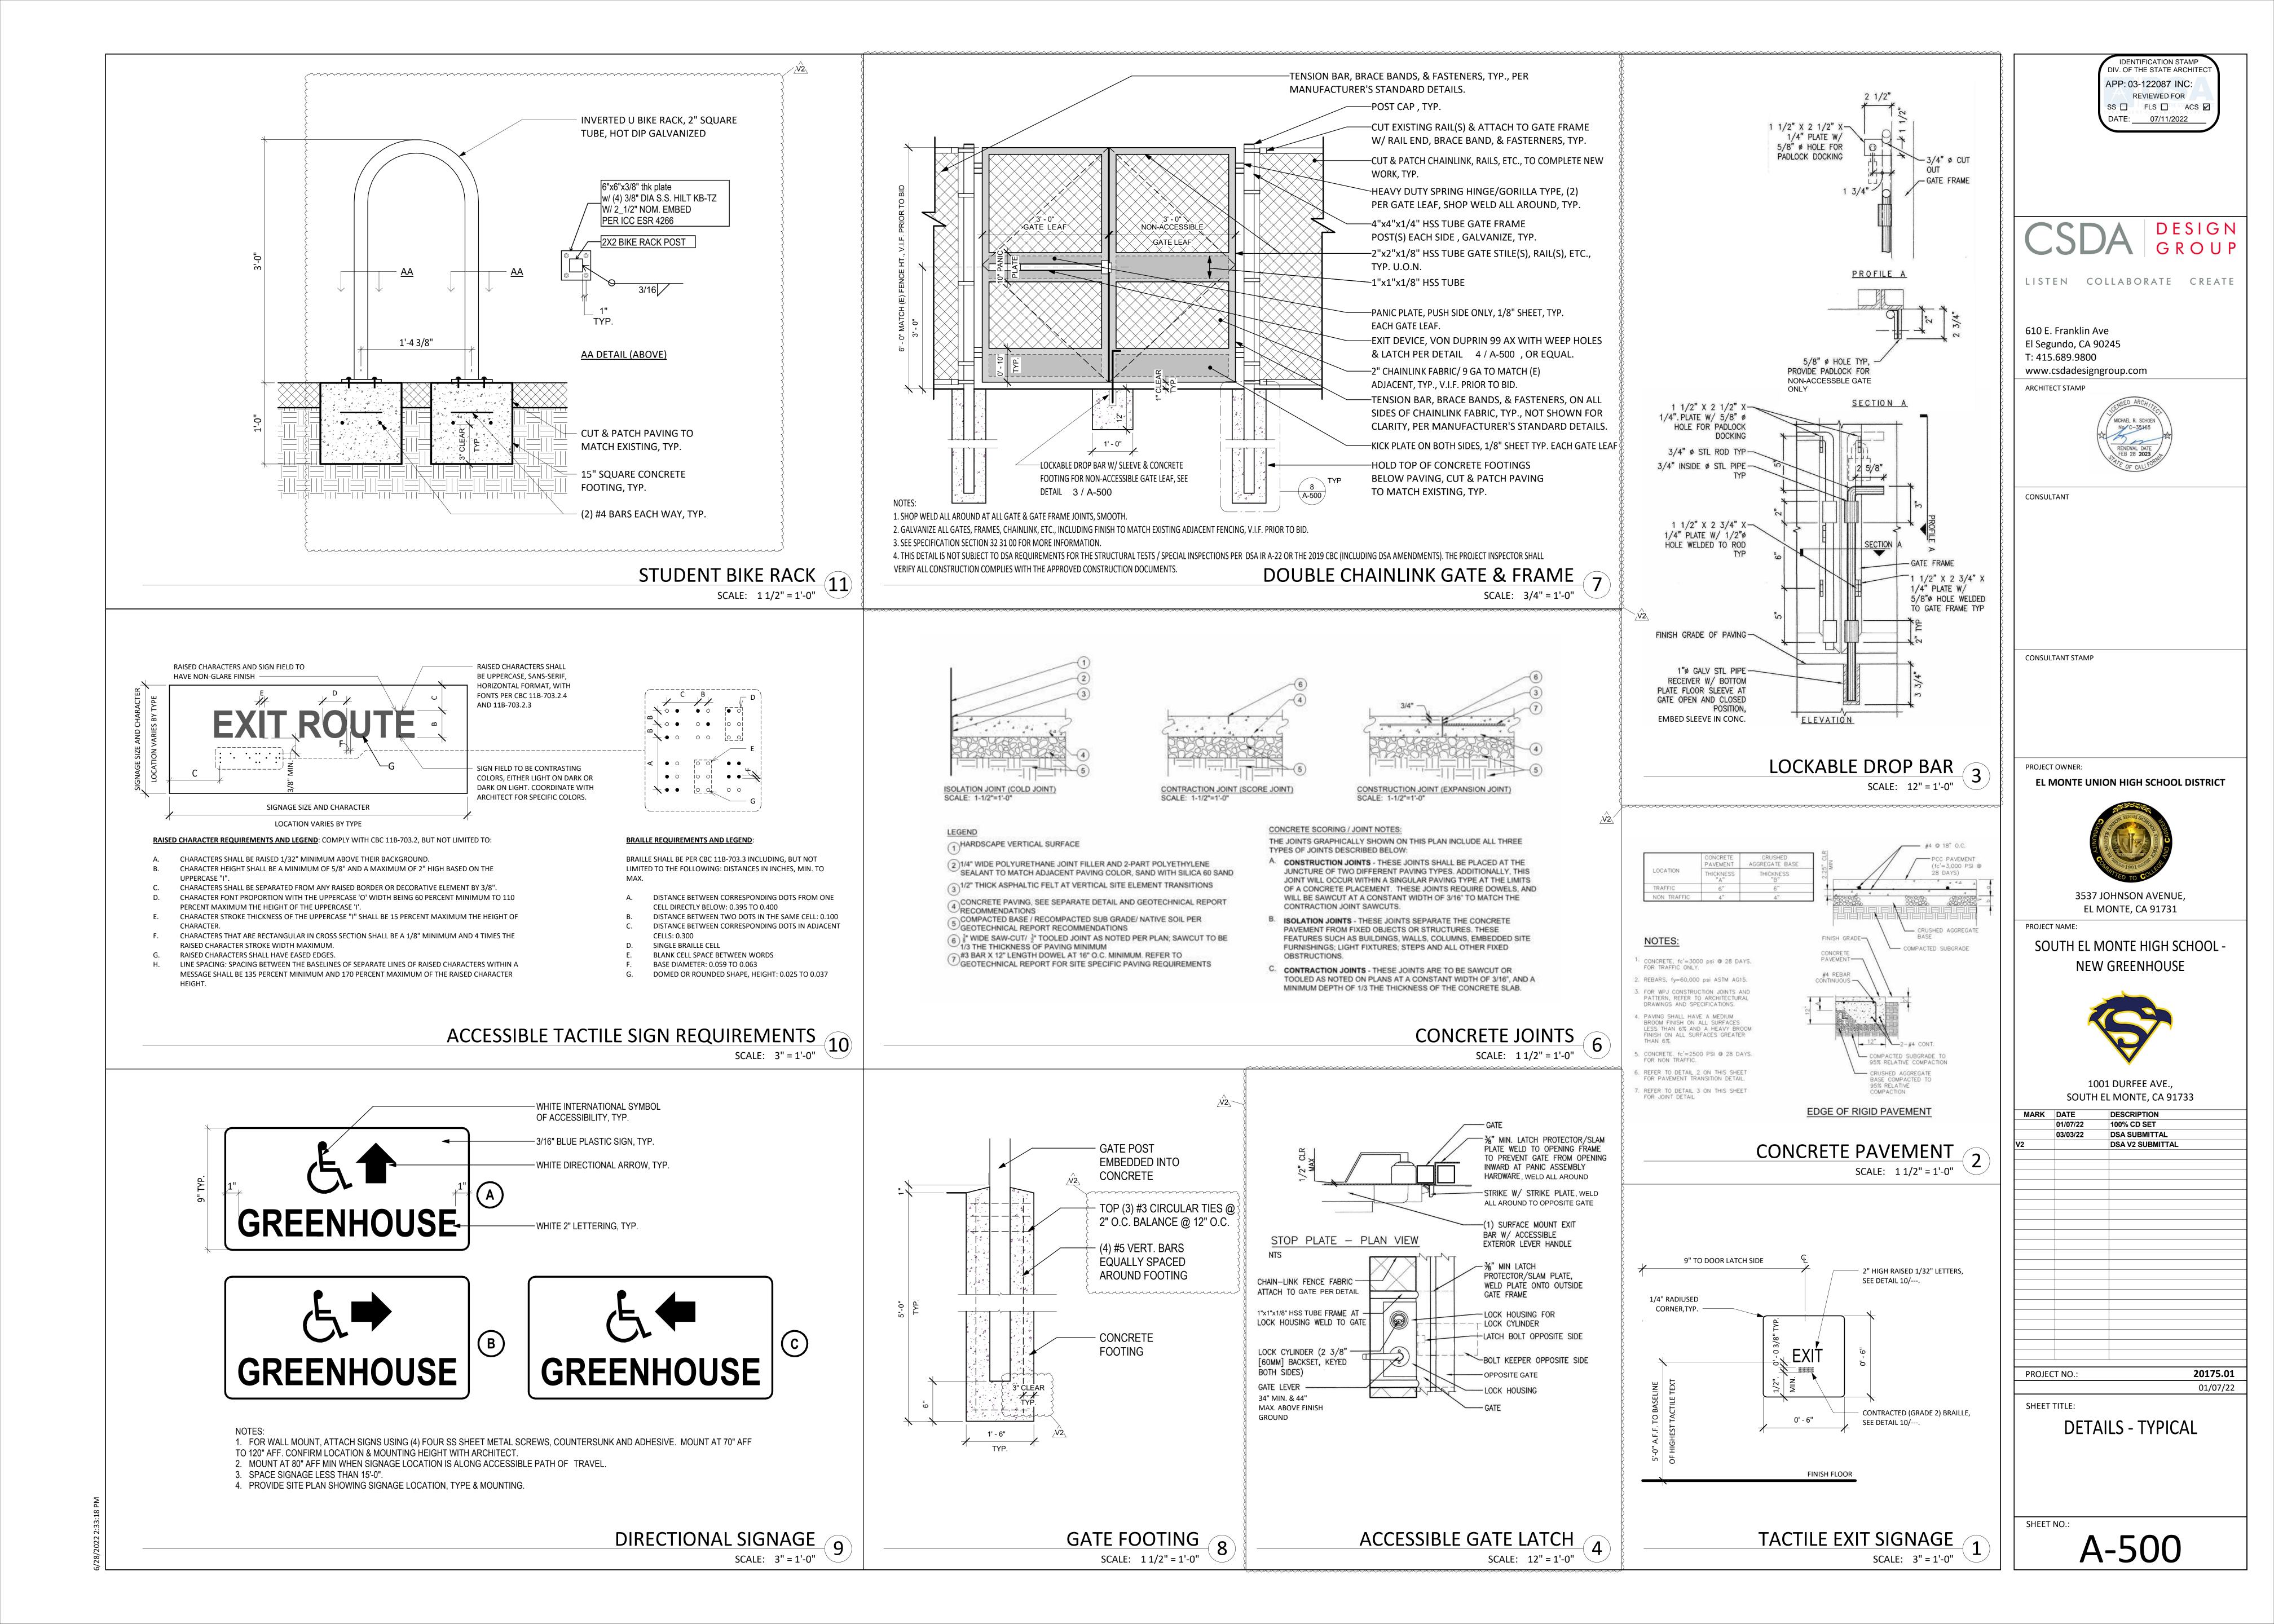

|
|                       |                                                                                                                                                              |
|                       |                                                                                                                                                              |
|                       |                                                                                                                                                              |
|                       |                                                                                                                                                              |





|                               |                                                           |                         | <u> </u>     | DOOR                               |                                              | <u> </u>      |                     | ·····            |
|-------------------------------|-----------------------------------------------------------|-------------------------|--------------|------------------------------------|----------------------------------------------|---------------|---------------------|------------------|
| MARK                          | ROOM NAME                                                 | WIDTH                   | HEIGHT       | MAT.                               | FIN                                          | <br> .        | MAT.