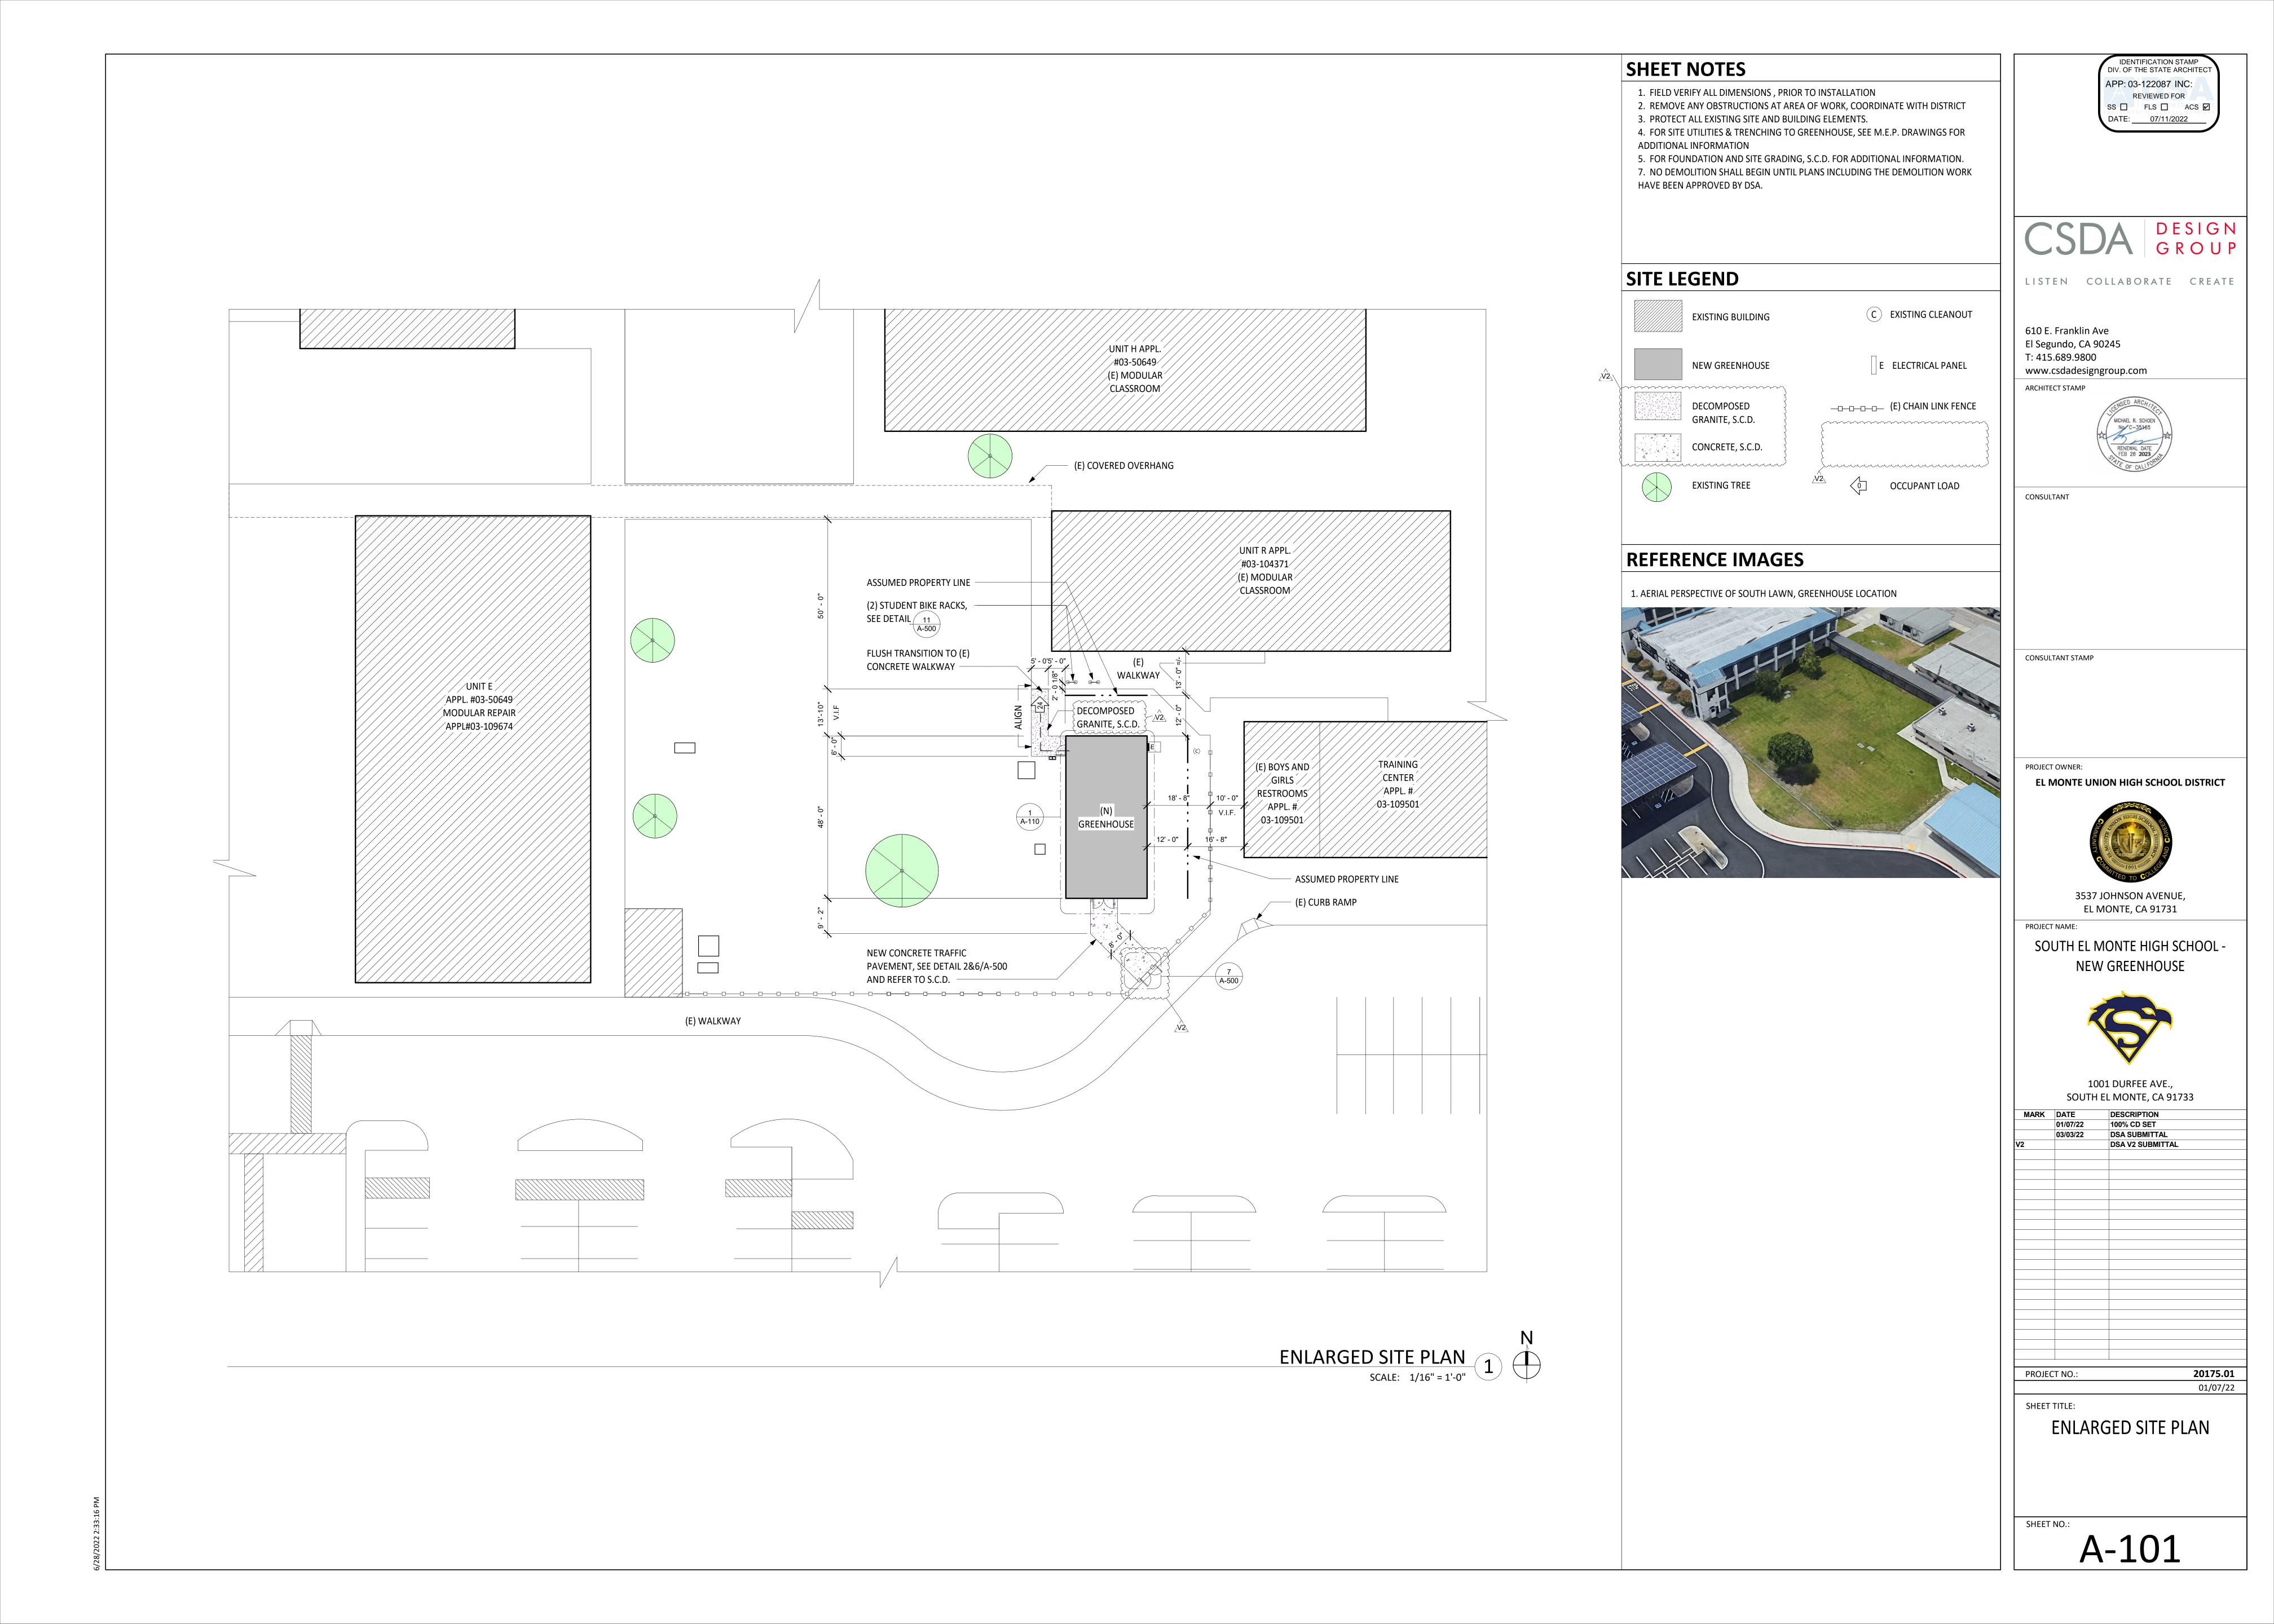

WASH WIND EROSION CONTROL







WE1 - WIND EROSION CONTROL

NON-STORMWATER MANAGEMENT

2 GRAVEL BAG DETAIL





# IDENTIFICATION STAMP DIV. OF THE STATE ARCHITEC APP: 03-122087 INC: REVIEWED FOR SS 🗌 FLS 🔲 ACS 🗹 DATE: 07/11/2022 DESIGN GROUP LISTEN COLLABORATE CREATE 610 E. Franklin Ave El Segundo, CA 90245 [T]: 310.821.9200 www.csdadesigngroup.com ARCHITECT STAMP CIVILOSTRUCTURAL 1041 S. Garfield Avenue, Suite 210 Alhambra, CA 91801 Tel. 323.729.6098 Fax. 323.729.6043 CONSULTANT STAMP **★** Exp. <u>6/30/22</u> CIVIL PROJECT OWNER: **EL MONTE UNION HIGH SCHOOL DISTRICT** 3537 JOHNSON AVENUE EL MONTE, CA, 91731 SOUTH EL MONTE HIGH SCHOOL 1001 DURFEE AVE., SOUTH EL MONTE, CA 91733 MARK DATE DESCRIPTION 01-07-2022 100% CD SET 03-03-2022 DSA SUBMITTAL 20175.01 01/07/22 **EROSION DETAILS**





11B-303.3 Beveled.



Changes in level between <sup>1</sup>/<sub>4</sub> inch (6.4 mm) high minimum and <sup>1</sup>/<sub>2</sub> inch (12.7 mm) high maximum shall be beveled with a slope not steeper than 1:2.



FIGURE 11B-303.3BEVELED CHANGE IN LEVEL



|    | ~~~~~~~~~~~~~~~~~~~~~~~~~~~~~~~~~~~~~~                                                                                                                                                                                                                                                                                    | SHEE                                                       | T NOTES