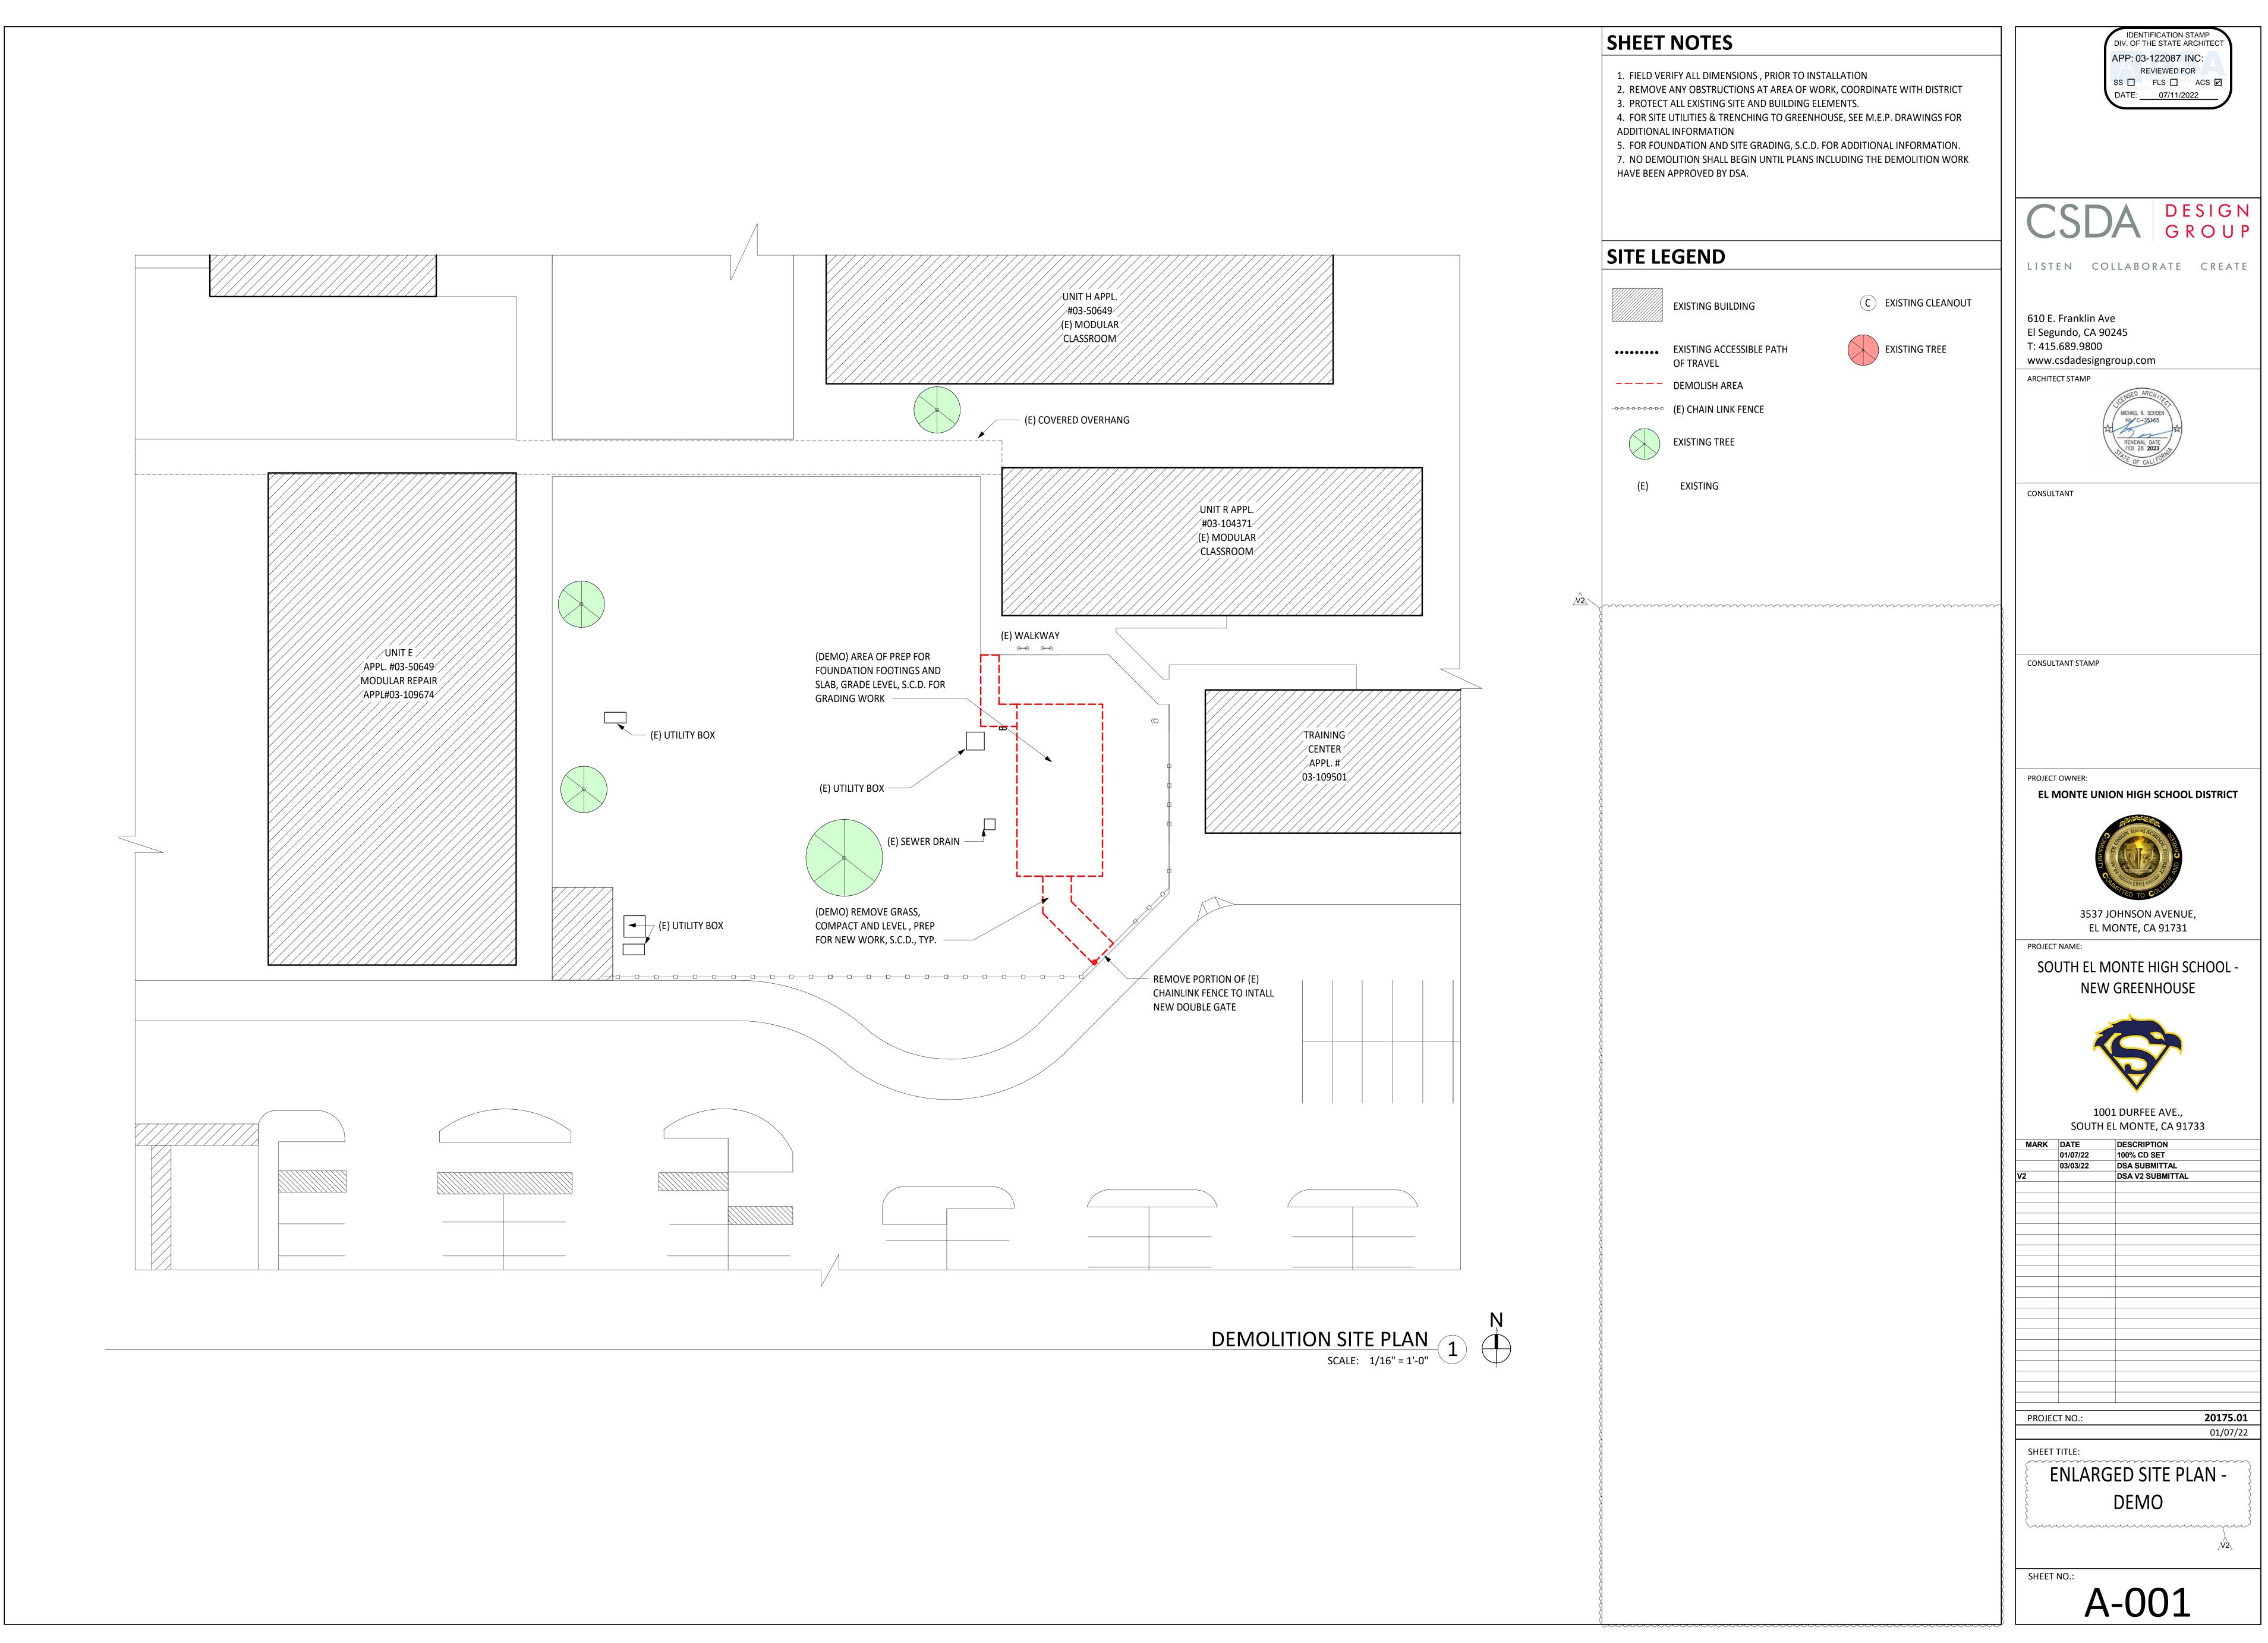

E WASH WIND EROSION CONTROL







WE1 - WIND EROSION CONTROL

NON-STORMWATER MANAGEMENT

2 GRAVEL BAG DETAIL





# IDENTIFICATION STAMP DIV. OF THE STATE ARCHITEC APP: 03-122087 INC: REVIEWED FOR SS 🗌 FLS 🔲 ACS 🗹 DATE: 07/11/2022 DESIGN GROUP LISTEN COLLABORATE CREATE 610 E. Franklin Ave El Segundo, CA 90245 [T]: 310.821.9200 www.csdadesigngroup.com ARCHITECT STAMP CIVILOSTRUCTURAL 1041 S. Garfield Avenue, Suite 210 Alhambra, CA 91801 Tel. 323.729.6098 Fax. 323.729.6043 CONSULTANT STAMP **★** Exp. <u>6/30/22</u> CIVIL PROJECT OWNER: **EL MONTE UNION HIGH SCHOOL DISTRICT** 3537 JOHNSON AVENUE EL MONTE, CA, 91731 SOUTH EL MONTE HIGH SCHOOL 1001 DURFEE AVE., SOUTH EL MONTE, CA 91733 MARK DATE DESCRIPTION 01-07-2022 100% CD SET 03-03-2022 DSA SUBMITTAL 20175.01 01/07/22 **EROSION DETAILS**





11B-303.3 Beveled.



Changes in level between <sup>1</sup>/<sub>4</sub> inch (6.4 mm) high minimum and <sup>1</sup>/<sub>2</sub> inch (12.7 mm) high maximum shall be beveled with a slope not steeper than 1:2.



FIGURE 11B-303.3BEVELED CHANGE IN LEVEL



|    | ~~~~~~~~~~~~~~~~~~~~~~~~~~~~~~~~~~~~~~                                                                                                                                                                                                                                                                                    | SHEE                                                       | T NOTES