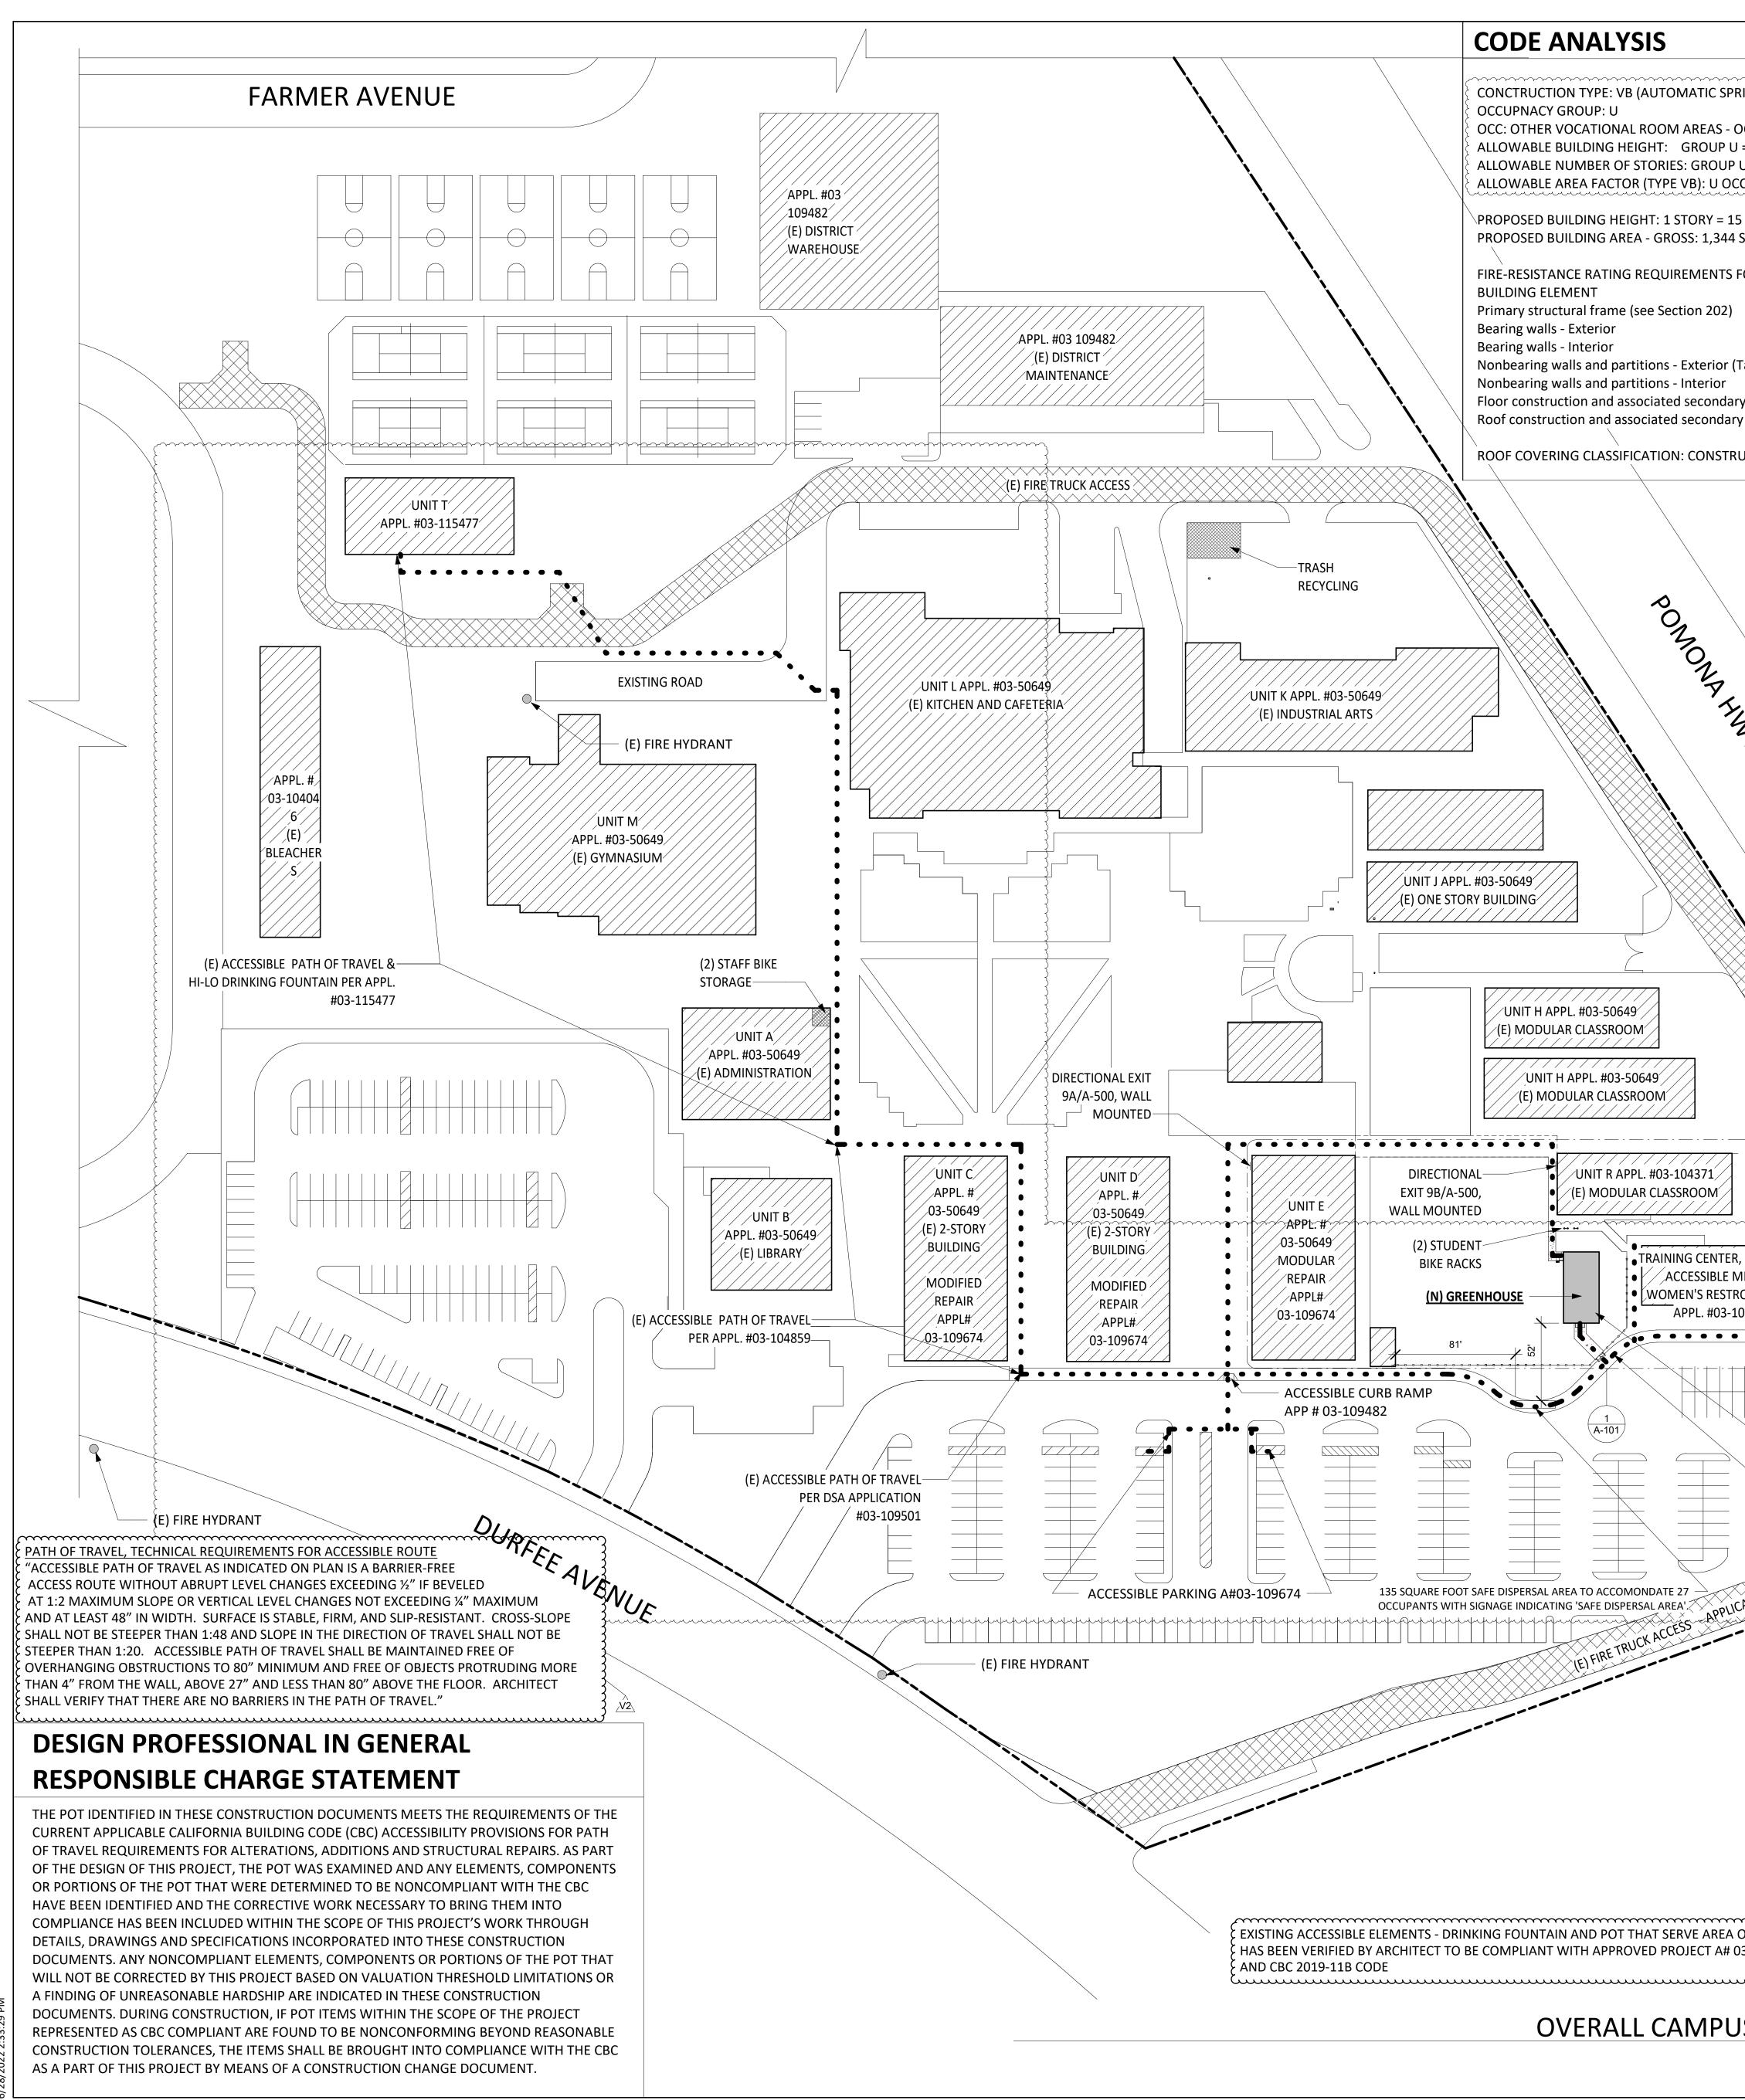

|
| G(S)                     |              |                           |            |                                |        |                             |
| - \ - /                  |              |                           |            |                                |        |                             |
|                          |              |                           |            |                                |        |                             |
|                          |              |                           |            |                                |        |                             |
|                          |              |                           |            |                                |        |                             |







|                                                                                                                                 |                                                 | i                                                                                                                                                                                                             |    |  |  |
|---------------------------------------------------------------------------------------------------------------------------------|-------------------------------------------------|---------------------------------------------------------------------------------------------------------------------------------------------------------------------------------------------------------------|----|-