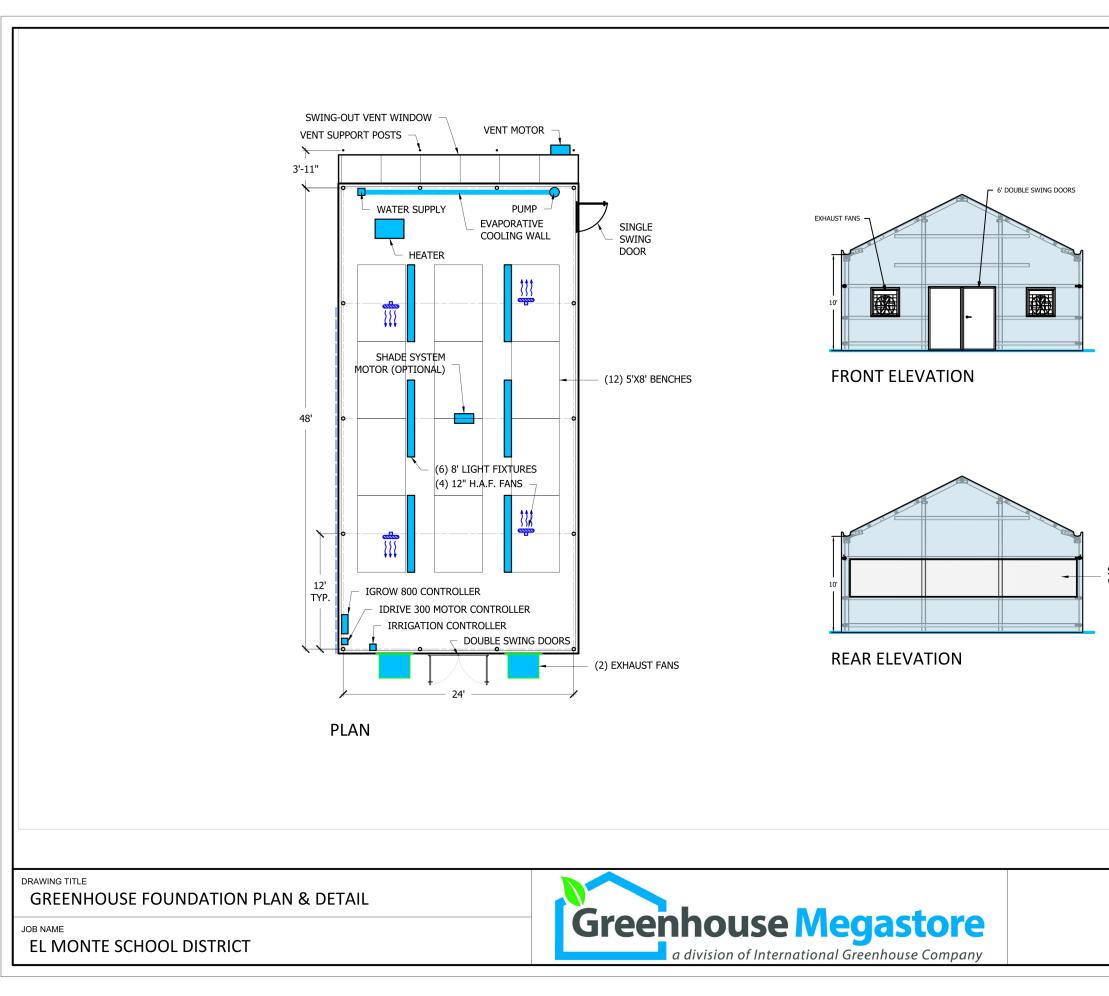

VOIR</li> <li>C. (1) CONTINUOUS END WALL VENT WITH EXTERNAL RACK &amp; PINION AND<br/>MOTOR</li> <li>DOORS</li> <li>A. (1) PLYCO 3' WIDE SINGLE SWING DOOR WITH ADA SILL &amp; LOCKSET</li> <li>B. (1) PLYCO 6' WIDE DOUBLE STEEL DOOR WITH ADA SILL &amp; LOCKSET</li> <li>B. (1) PLYCO 6' WIDE DOUBLE STEEL DOOR WITH ADA SILL &amp; LOCKSET</li> <li>B. (1) PLYCO 6' WIDE DOUBLE STEEL DOOR WITH ADA SILL &amp; LOCKSET</li> <li>B. (1) PLYCO 6' WIDE DOUBLE STEEL DOOR WITH ADA SILL &amp; LOCKSET</li> <li>B. (1) PLYCO 6' WIDE DOUBLE STEEL DOOR WITH ADA SILL &amp; LOCKSET</li> <li>B. (1) PLYCO 6' WIDE DOUBLE STEEL DOOR WITH ADA SILL &amp; LOCKSET</li> <li>DOORS</li>         A.</ul>                                                                                                                           |





|                                  | ENERAL NOTES:<br>DETAILS OF CONSTRUCTION NOT SHOWN SHALL BE OF SAME NATURE AS                                                                                                                                                                                                                                                                                                                                                                                                                                                                                                 |    | TATEMENT OF SPECIAL IN                                                                                                                                                                          |