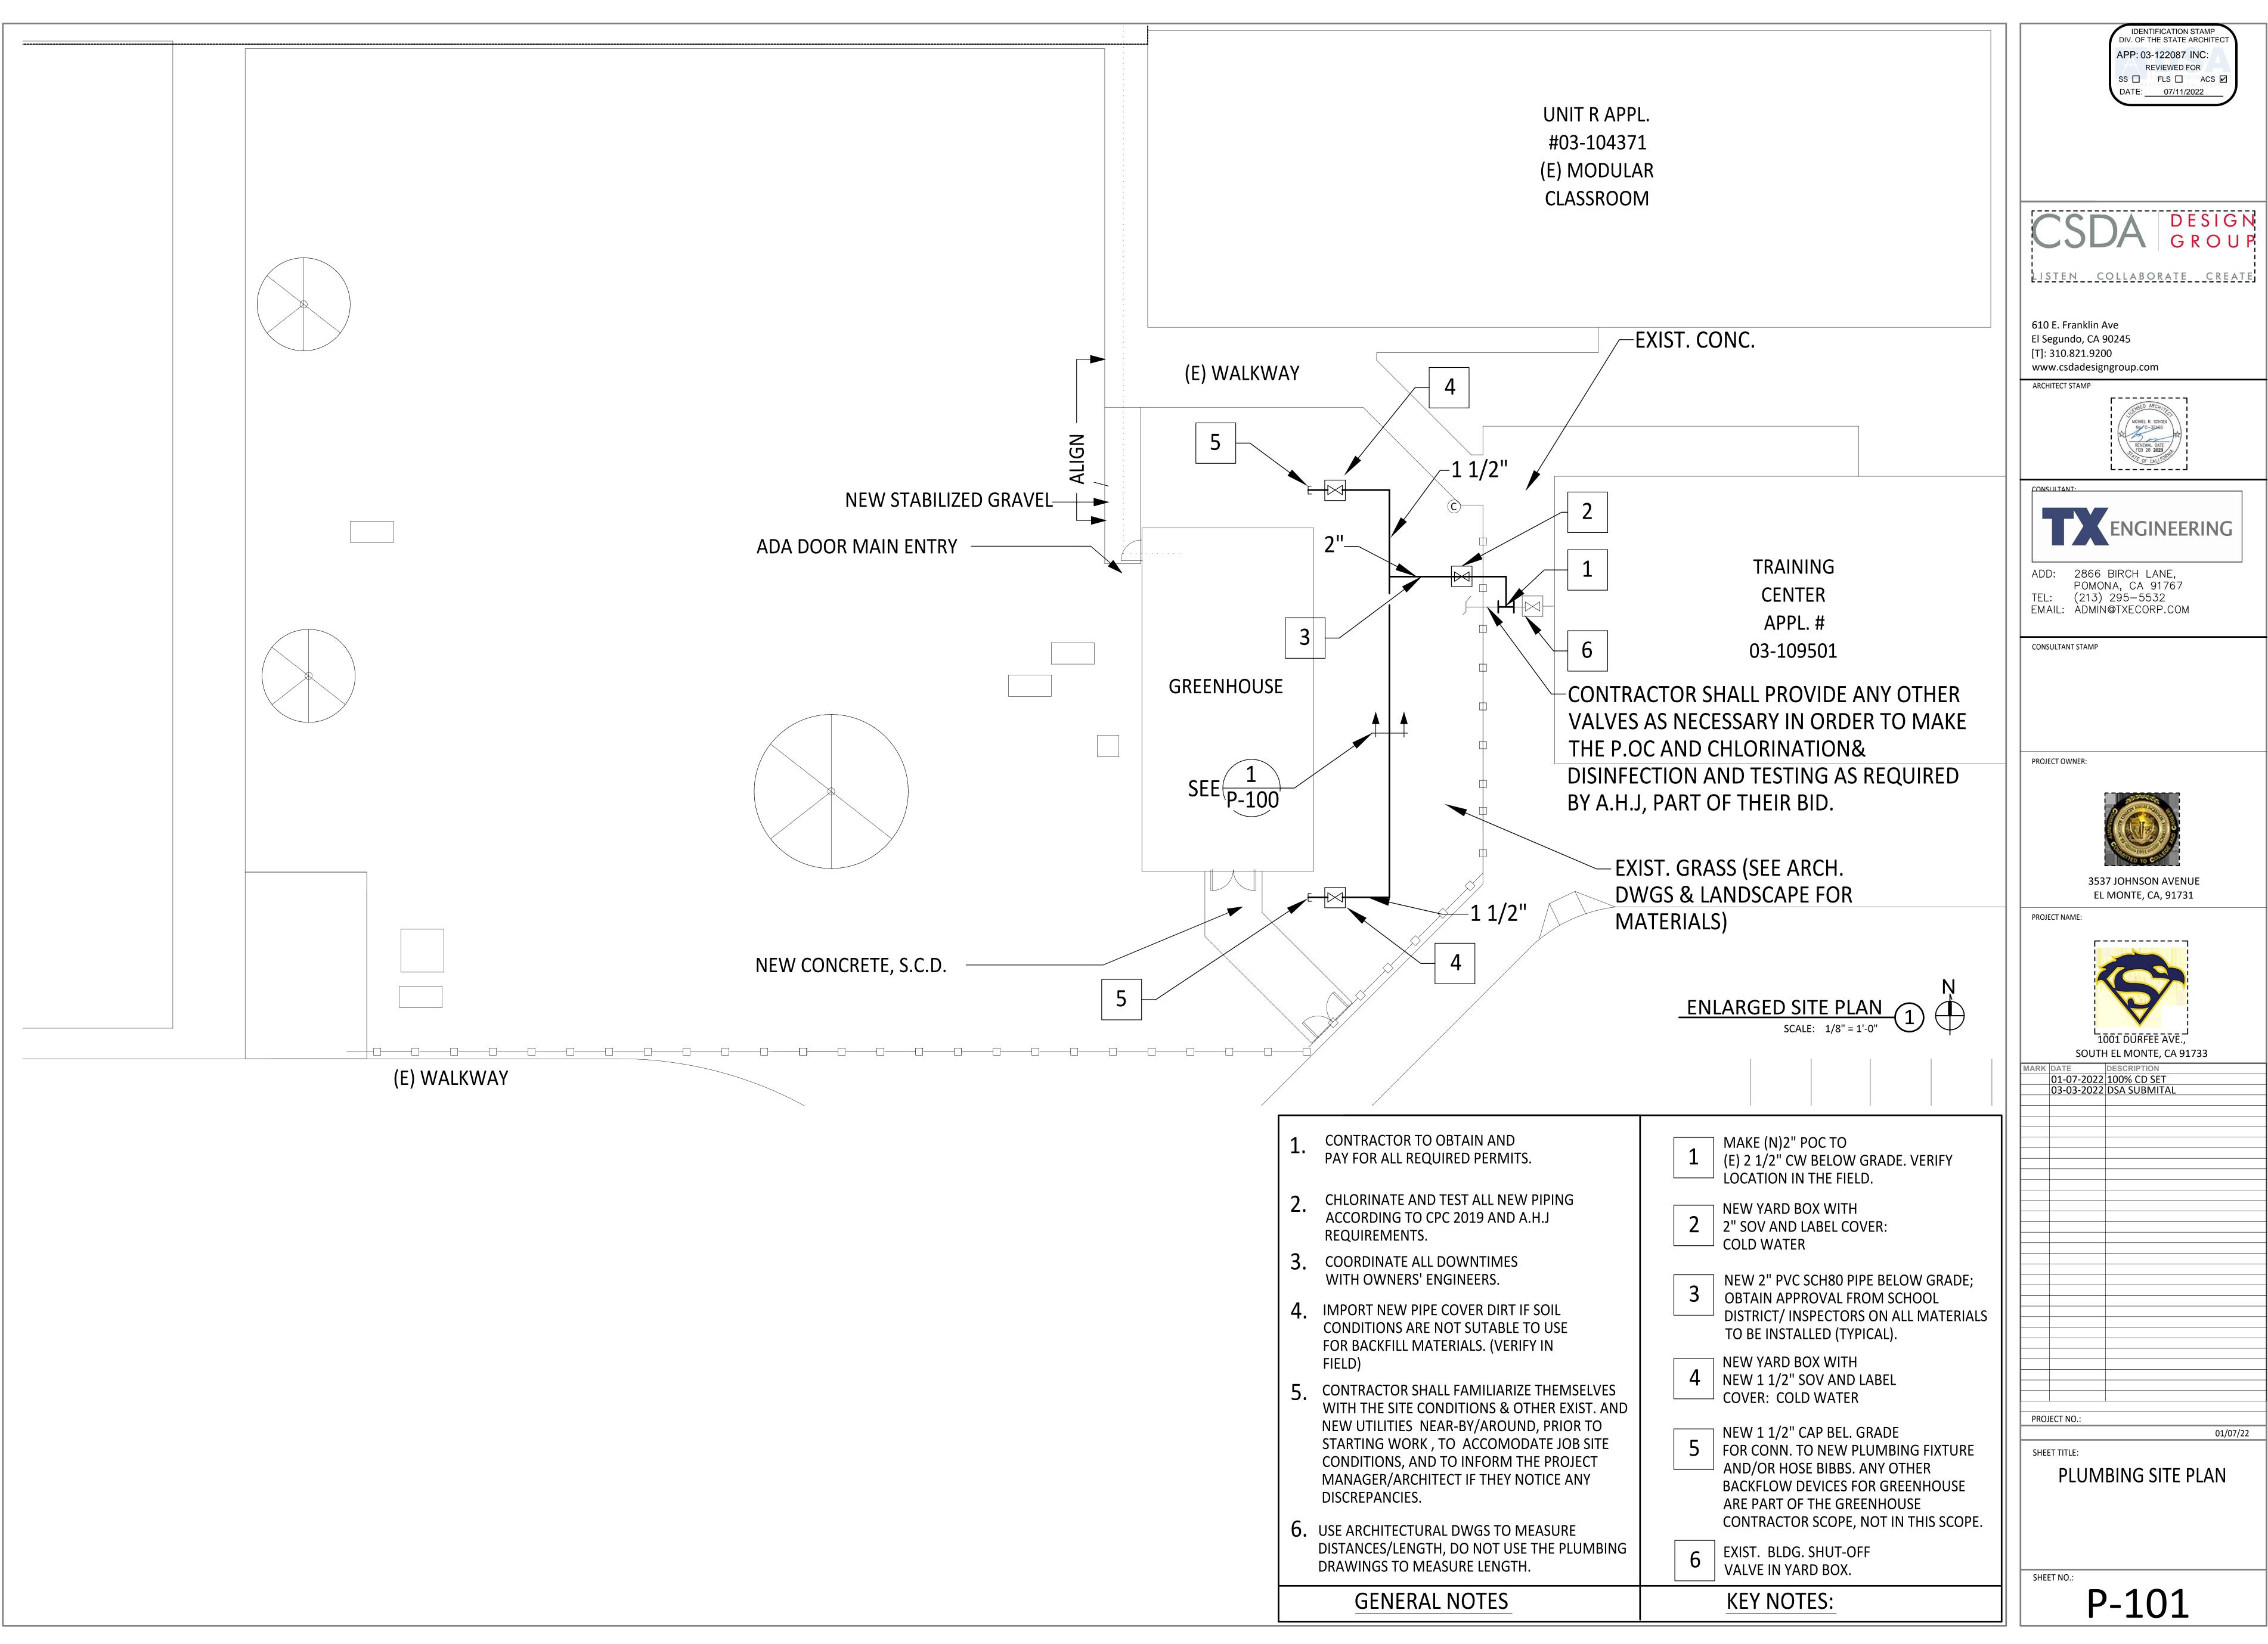

| ГТІ:<br>—П | NGS                           | USH TAN<br>4<br>22<br>22     | JK CW FU        |              | GPM<br>FT<br>0<br>3<br>6<br>11       |

MAX. VELOCITY COLD WATER: 5.0 FT/SEC.;

| DRAWING<br>NO. | DRAWING TITLE                     | TOTAL<br>SHEETS |
|----------------|-----------------------------------|-----------------|
| P-100          | PLUMBING LEGEND, NOTES, SCHEDULES | 1               |
| P-101          | PLUMBING SITE PLAN                | 2               |
|                |                                   |                 |
|                |                                   |                 |
|                |                                   |                 |
|                |                                   |                 |