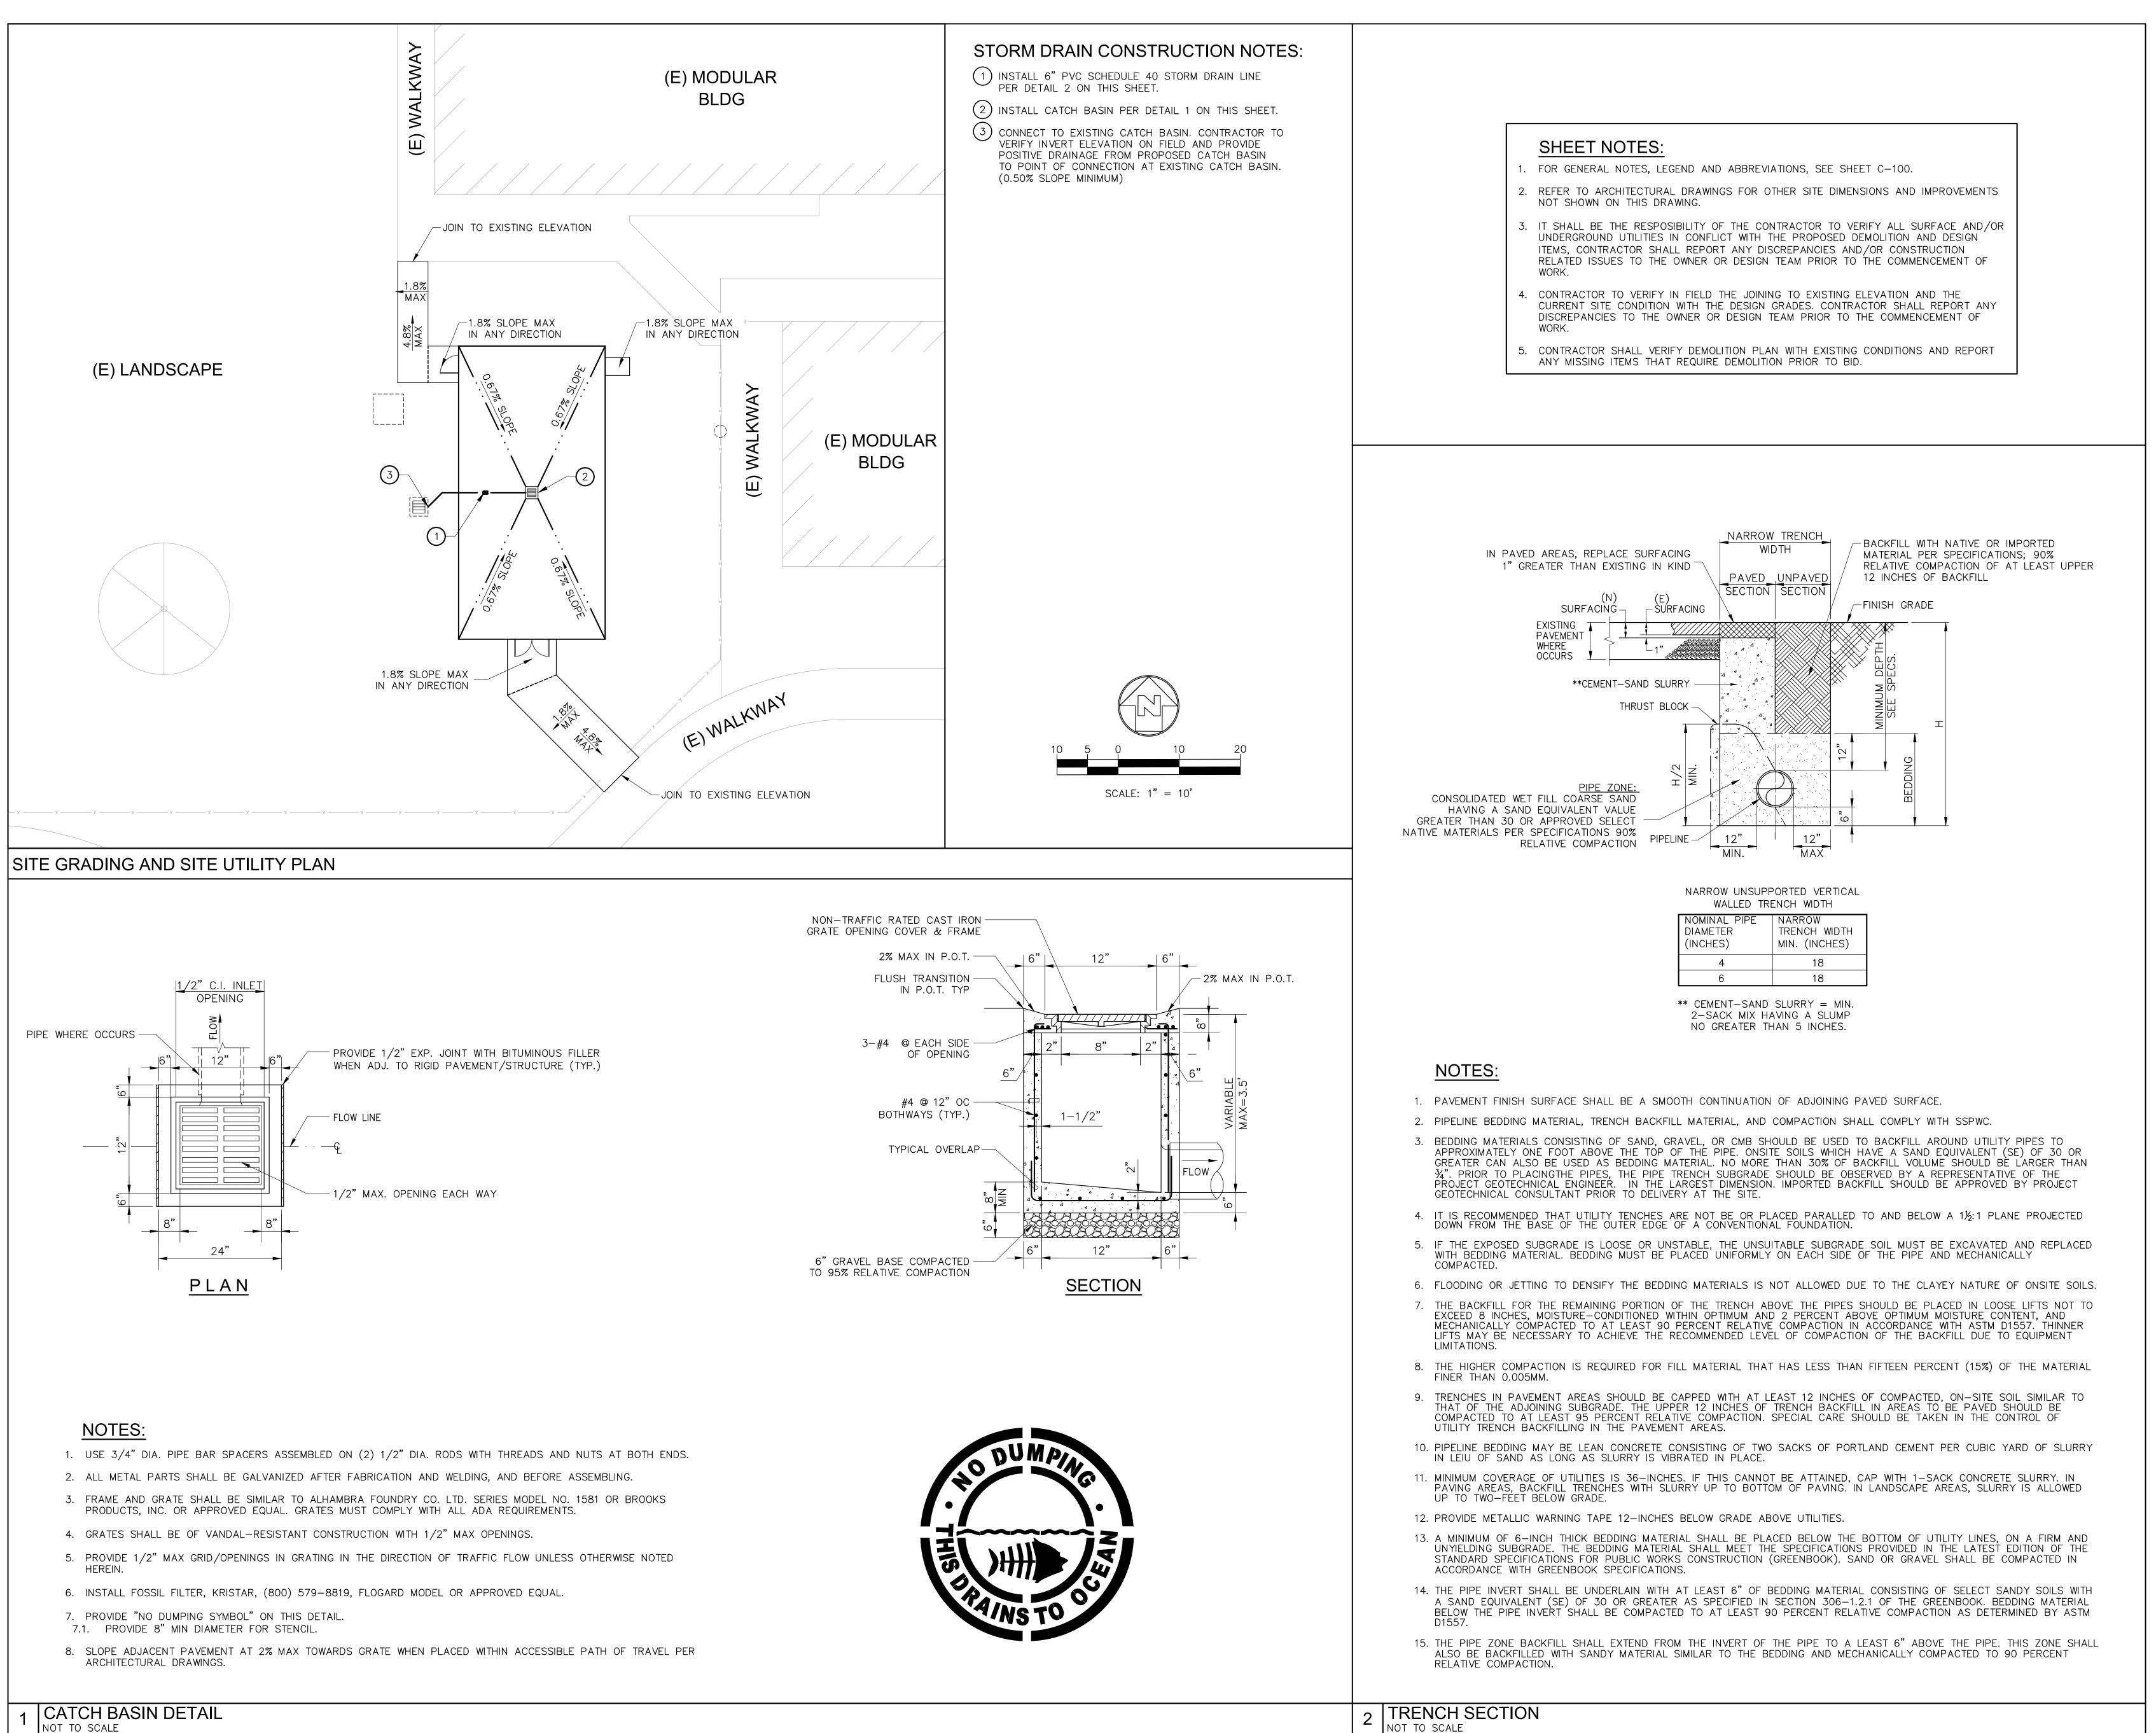

|  |
| C-300     | SITE GRADING AND SITE UTILITY PLAN         |  |
| C-400     | SITE EROSION PLAN                          |  |
| C-410     | EROSION DETAILS                            |  |

| ΓΥ                                                                      | UTL                                   |
|-------------------------------------------------------------------------|---------------------------------------|
| T<br>ICAL                                                               | VLT<br>V                              |
| R, WEST<br>R FAUCET<br>R METER PULL BOX<br>R PULL BOX<br>R VALVE, METER | WTR, W<br>WF<br>WMPB<br>WPB<br>WV, WM |
| BOX                                                                     | ΥB                                    |

### SHEET INDEX:













# C-300





## **CONSTRUCTION NOTES:**

- 2 CONSTRUCTION FENCE.

## LEGEND:

1 INSTALL GRAVEL BAGS UNTIL THE COMPLETION OF THE SITE CONSTRUCTION. REFER TO DETAIL 2 ON SHEET C-410.

 $\bigcirc$  PROPOSED AREA FOR MATERIAL STORAGE. CONTRACTOR TO VERIFY EXACT LOCATION AND COORDINATE WITH THE OAR. REFER TO DETAIL 3 ON SHEET C-410. 4 GRAVEL BAG CHECKDAM PER DETAIL 4 ON SHEET C-410.

CONTRACTOR CRAVEL BAG

CONSTRUCTION FENCE





# C-400

# IDENTIFICATION STAMP DIV. OF THE STATE ARCHITEC APP: 03-122087 INC: REVIEWED FOR SS 🔲 FLS 🔲 ACS 🗹 DATE: 07/11/2022 DESIGN GROUP Δ LISTEN COLLABORATE CREATE 610 E. Franklin Ave El Segundo, CA 90245 [T]: 310.821.9200 www.csdadesigngroup.com ARCHITECT STAMP CONSULTANT: CIVIL●STRUCTURAL 1041 S. Garfield Avenue, Suite 210 Alhambra, CA 91801 Tel. 323.729.6098